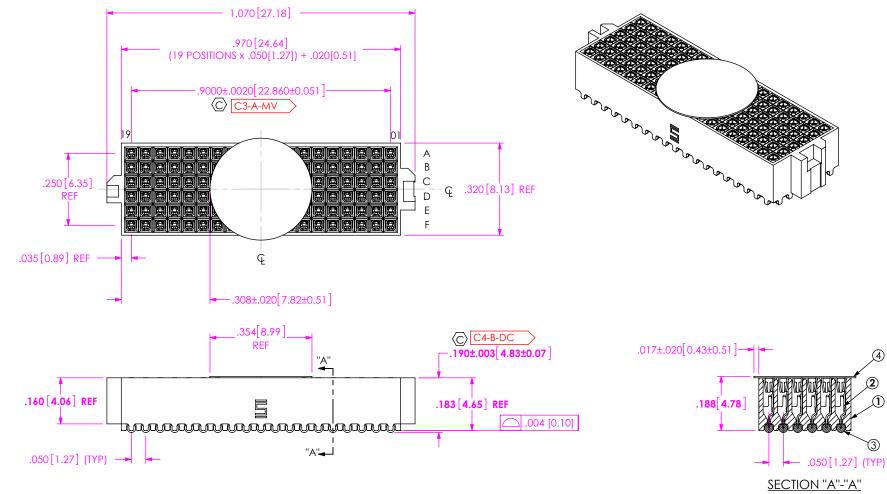

TOLERANCES ARE: **ANGLES** 

PLATING:

2

C C1-B,I-XR

DECIMALS

.XX: ±.01[0.3] .XXX: ±.005[0.13] .XXXX: ±.0020[0.051]

THIS DOCUMENT CONTAINS CONFIDENTIAL AND PROPRIETARY INFORMATION AND ALL DESIGN, MANUFACTURING REPRODUCTION LISE PATENT RIGHTS AND SALES RIGHTS ARE EXPRESSLY RESERVED BY SAMTEC INC. THIS DOCUMENT SHALL NOT BE DISCLOSED. IN WHOLI OR PART, TO ANY UNAUTHORIZED PERSON OR ENTITY NOR REPRODUCED, TRANSFERRED OR INCORPORATED IN ANY OTHER PROJECT IN ANY MANNER WITHOUT THE EXPRESS WRITTEN CONSENT OF SAMTEC, INC.

CONTACT AREA: .000050 GOLD OVER .000050 NICKEL REMAINDER: .000003 GOLD OVER .000050 NICKEL

F:\dwg\sw\asp\189000\ASP-189983-01.slddrw