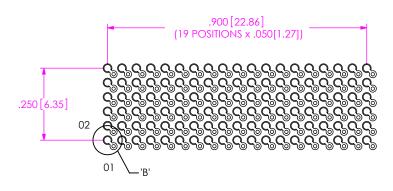

ENT CONTAINS CONFIDENTIAL AND PROPRIETARY INFORMATION AND ALL DESIGN, MANUFACTURING REPRODUCTION LISE PATENT RIGHTS AND SALES RIGHTS ARE EXPRESSLY RESERVED BY SAMTEC INC. THIS DOCUMENT SHALL NOT BE DISCLOSED. IN WHOLI OR PART, TO ANY UNAUTHORIZED PERSON OR ENTITY NOR REPRODUCED, TRANSFERRED OR INCORPORATED IN ANY OTHER PROJECT IN ANY MANNER WITHOUT THE EXPRESS WRITTEN CONSENT OF SAMTEC, INC.

SHEET SCALE: 3:1

e-Mail info@SAMTEC.com DESCRIPTION LEADED VITA ASSEMBLY

520 PARK EAST BLVD, NEW ALBANY, IN 47150

FAX: 812-948-5047

ASP-189983-01

PHONE: 812-944-6733

BY: J. BROWNING 11/04/2015 SHEET 1 OF 2

DO NOT SCALE DRAWING

CONTACT AREA: .000050 GOLD OVER .000050 NICKEL REMAINDER: .000003 GOLD OVER .000050 NICKEL

F:\dwg\sw\asp\189000\ASP-189983-01.slddrw

## RECOMMENDED MAIN BOARD LAYOUT







## PROPRIETARY NOTE

THIS DOCUMENT CONTAINS CONFIDENTIAL AND PROPRIETATIVE PROBABITOR AND ALL DESIGN, MANUFACTURING, REPRODUCTION, USE, PATENT RIGHTS AND SALES ROWITS ARE EMPRISSLY RESERVED BY SAMIEC, INC. THIS DOCUMENT SHALL NOT BE DECOUSED, IN WHOSE OF PART, TO ANY UNAUTHORIZED PERSON OR ENTITY NOR REPRODUCED, TRANSFERRED ON IN CORPORATE IN ANY OTHER PROJECT IN ANY MANNER WITHOUT THE EXPRESS WRITTEN CONSENSOR OF SAMIEC, INC.



520 PARK EAST BLVD, NEW ALBANY, IN 47150 PHONE: 812-944-6733 FAX: 812-948-5047 e-Mail info@SAMTEC.com code 55322

SHEET SCALE: 3:1

DESCRIPTION:

LEADED VITA ASSEMBLY

DWG. NO.

ASP-189983-01

F:\dwg\sw\asp\189000\ASP-189983-01.slddrw

BY: J. BROWNING 11/04/2015 | SHEET 2 OF 2