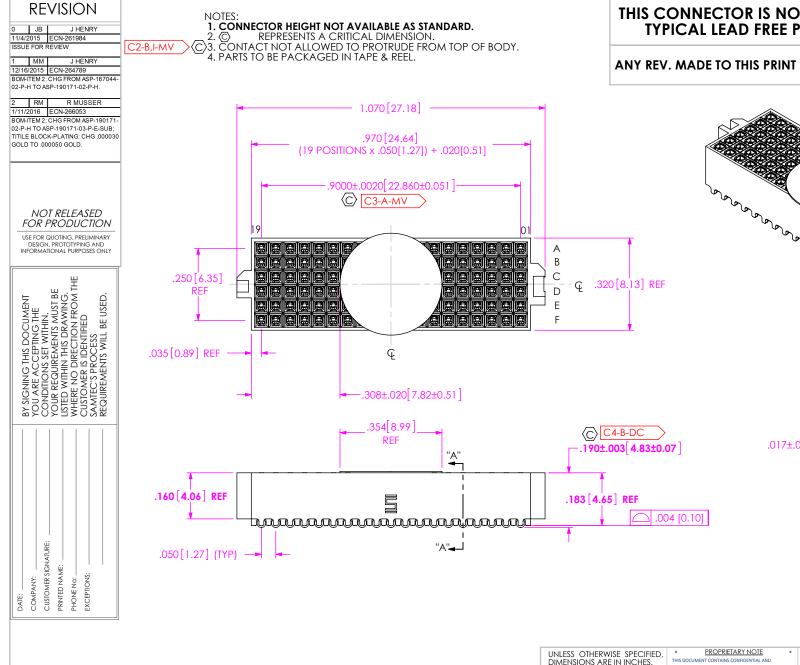

TOLERANCES ARE: **ANGLES** 

PLATING:

2

C C1-B,I-XR

DECIMALS

.XX: ±.01[0.3] .XXX: ±.005[0.13] .XXXX: ±.0020[0.051]

THIS DOCUMENT CONTAINS CONFIDENTIAL AND PROPRIETARY INFORMATION AND ALL DESIGN, MANUFACTURING REPRODUCTION LISE PATENT RIGHTS AND SALES RIGHTS ARE EXPRESSLY RESERVED BY SAMTEC INC. THIS DOCUMENT SHALL NOT BE DISCLOSED. IN WHOLI OR PART, TO ANY UNAUTHORIZED PERSON OR ENTITY NOR REPRODUCED, TRANSFERRED OR INCORPORATED IN ANY OTHER PROJECT IN ANY MANNER WITHOUT THE EXPRESS WRITTEN CONSENT OF SAMTEC, INC.

CONTACT AREA: .000050 GOLD OVER .000050 NICKEL REMAINDER: .000003 GOLD OVER .000050 NICKEL

F:\dwg\sw\asp\189000\ASP-189983-01.slddrw