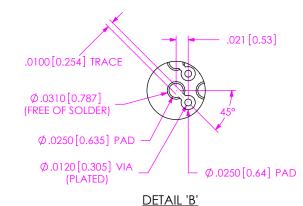

T CONTAINS CONFIDENTIAL AND PROPRIETARY INFORMATION AND ALL DESIGN, MANUFACTURING REPRODUCTION LISE PATENT RIGHTS AND SALES RIGHTS ARE EXPRESSLY RESERVED BY SAMTEC INC. THIS DOCUMENT SHALL NOT BE DISCLOSED. IN WHOLI OR PART, TO ANY UNAUTHORIZED PERSON OR ENTITY NOR REPRODUCED, TRANSFERRED OR INCORPORATED IN ANY OTHER PROJECT IN ANY MANNER WITHOUT THE EXPRESS WRITTEN CONSENT OF SAMTEC, INC.

SHEET SCALE: 3:1

e-Mail info@SAMTEC.com DESCRIPTION LEADED VITA ASSEMBLY

520 PARK EAST BLVD, NEW ALBANY, IN 47150

FAX: 812-948-5047

ASP-189983-01

PHONE: 812-944-6733

BY: J. BROWNING 11/04/2015 SHEET 1 OF 2

DO NOT SCALE DRAWING

CONTACT AREA: .000050 GOLD OVER .000050 NICKEL REMAINDER: .000003 GOLD OVER .000050 NICKEL

F:\dwg\sw\asp\189000\ASP-189983-01.slddrw

## RECOMMENDED MAIN BOARD LAYOUT







## PROPRIETARY NOTE

THIS DOCUMENT CONTAINS CONFIDENTIAL AND PROPRIETATIVE PROBABITOR AND ALL DESIGN, MANUFACTURING, REPRODUCTION, USE, PATENT RIGHTS AND SALES ROWITS ARE EMPRISSLY RESERVED BY SAMIEC, INC. THIS DOCUMENT SHALL NOT BE DECOUSED, IN WHOSE OF PART, TO ANY UNAUTHORIZED PERSON OR ENTITY NOR REPRODUCED, TRANSFERRED ON IN CORPORATE IN ANY OTHER PROJECT IN ANY MANNER WITHOUT THE EXPRESS WRITTEN CONSENSOR OF SAMIEC, INC.



520 PARK EAST BLVD, NEW ALBANY, IN 47150 PHONE: 812-944-6733 FAX: 812-948-5047 e-Mail info@SAMTEC.com code 55322

SHEET SCALE: 3:1

DESCRIPTION:

LEADED VITA ASSEMBLY

DWG. NO.

ASP-189983-01

F:\dwg\sw\asp\189000\ASP-189983-01.slddrw

BY: J. BROWNING 11/04/2015 | SHEET 2 OF 2