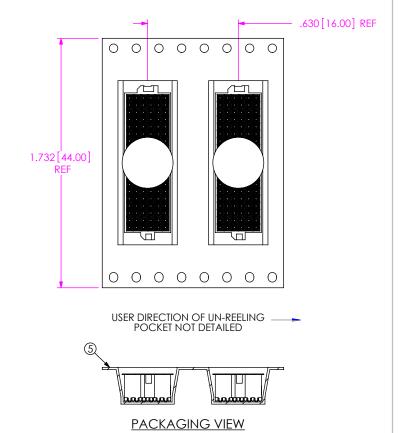

520 PARK EAST BLVD, NEW ALBANY, IN 47150 PHONE: 812-944-6733 FAX: 812-948-5047 e-Mail info@SAMTEC.com code 55322

SHEET SCALE: 3:1

DESCRIPTION:

LEADED VITA ASSEMBLY

DWG. NO.

ASP-189983-01

F:\dwg\sw\asp\189000\ASP-189983-01.slddrw

BY: J. BROWNING 11/04/2015 | SHEET 2 OF 2