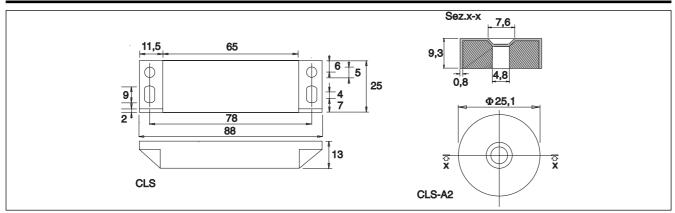

ies includes multiple flux rectangular and cylindrical magnets to be used toghether with SMS Safety magnetic sensors.

### Ordering Key

Multiple flux coded magnetsRectangular or cylindrical shape



Safety Magnetic sensor Oher features

**Type Selection** 

| Body shape  | Dimensions      | Ordering no.<br>Multiple flux |
|-------------|-----------------|-------------------------------|
| Rectangular | 88 x 25 x 13 mm | CLS                           |
| Cylindrical | Ø 25,1 x 9,3    | CLS-A2                        |

### **Specifications**

| Case                  | Plastic      | Storage temperature | -25 ÷ +70 °C |
|-----------------------|--------------|---------------------|--------------|
| Operating temperature | -25 ÷ +70 °C | Protection degree   | IP 67        |

#### Dimensions