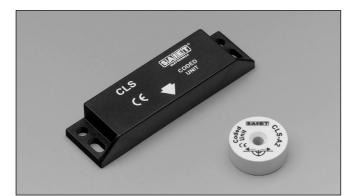

# Safety magnetic sensors Magnetic units CLS CLS-A2

## **Product Description**

The CLS coded magnet series includes multiple flux rectangular and cylindrical magnets to be used toghether with SMS Safety magnetic sensors.

### Ordering Key

Multiple flux coded magnetsRectangular or cylindrical shape

Safety Magnetic sensor Oher features

**Type Selection** 

| Body shape  | Dimensions      | Ordering no.<br>Multiple flux |
|-------------|-----------------|-------------------------------|
| Rectangular | 88 x 25 x 13 mm | CLS                           |
| Cylindrical | Ø 25,1 x 9,3    | CLS-A2                        |