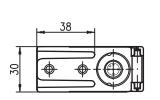

**Optical distance sensors** 

#### **ODS 96B**

# huduul

120 ... 1400mm

# 18 - 30 V DC

- Reflection-independent distance • information
- Highly insensitive to extraneous light
- Analogue current output
- PC/OLED display and key pad for • configuration
- Measurement value is indicated in mm on • OLED display
- ٠ Measurement range and mode adjustable
- Teachable analogue output •
- 2 warning outputs •

# CE IEC 60947 IEC 60947

#### Accessories:

(available separately)

- Mounting systems
- Cable with M12 connector (K-D ...)
- Configuration software •

## **Dimensioned drawing**







Countersinking for SK nut M5, 4.2mm deep



#### Reference edge for the measurement (cover glass) Т

OLED display and key pad

Device plug M12x1

Indicator diode green

Indicator diode yellow

Transmitter

Receiver Optical axis

Α

В

С

D

Е

F

G

н

### **Electrical connection**





# **ODS 96B**



Meaning