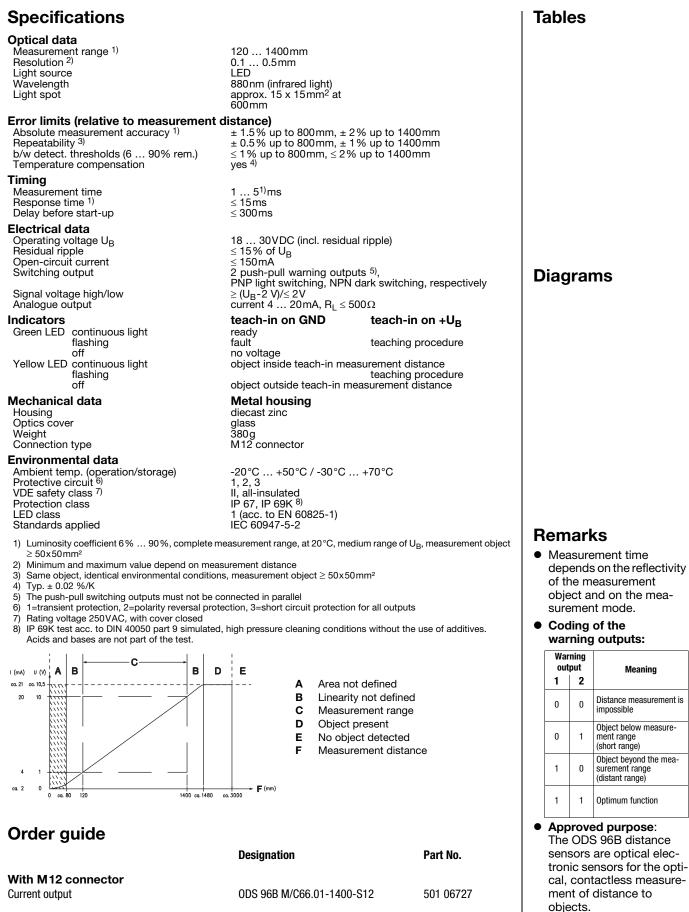

**Optical distance sensors** 

#### **ODS 96B**

# 18 - 30 V DC

- Reflection-independent distance • information
- Highly insensitive to extraneous light
- Analogue current output
- PC/OLED display and key pad for • configuration
- Measurement value is indicated in mm on • OLED display
- ٠ Measurement range and mode adjustable
- Teachable analogue output •
- 2 warning outputs •