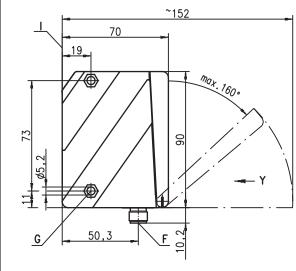

## **Dimensioned drawing**

Countersinking for SK nut M5, 4.2mm deep

#### Reference edge for the measurement (cover glass) Т

OLED display and key pad

Device plug M12x1

Indicator diode green

Indicator diode yellow

Transmitter

Receiver Optical axis

Α

В

С

D

Е

F

G

н