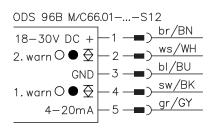

- 30 V DC

- Reflection-independent distance • information
- Highly insensitive to extraneous light
- Analogue current output
- PC/OLED display and key pad for • configuration
- Measurement value is indicated in mm on • OLED display
- ٠ Measurement range and mode adjustable
- Teachable analogue output •
- 2 warning outputs •

# CE IEC 60947 IEC 60947

#### Accessories:

(available separately)

- Mounting systems
- Cable with M12 connector (K-D ...)
- Configuration software •

## **Dimensioned drawing**







Countersinking for SK nut M5, 4.2mm deep



#### Reference edge for the measurement (cover glass) Т

OLED display and key pad

Device plug M12x1

Indicator diode green

Indicator diode yellow

Transmitter

Receiver Optical axis

Α

В

С

D

Е

F

G

н

### **Electrical connection**





# **ODS 96B**



Meaning