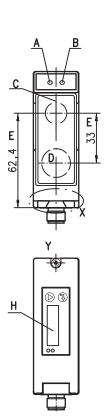

#### Reference edge for the measurement (cover glass) Т

OLED display and key pad

Device plug M12x1

Indicator diode green

Indicator diode yellow

Transmitter

Receiver Optical axis

Α

В

С

D

Е

F

G

н