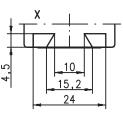

**Optical distance sensors** 

#### **ODS 96B**

# huduul

120 ... 1400mm

# 18 - 30 V DC

- Reflection-independent distance • information
- Highly insensitive to extraneous light
- Analogue current output
- PC/OLED display and key pad for • configuration
- Measurement value is indicated in mm on • OLED display
- ٠ Measurement range and mode adjustable
- Teachable analogue output •
- 2 warning outputs •

# CE IEC 60947 IEC 60947

#### Accessories:

(available separately)

- Mounting systems
- Cable with M12 connector (K-D ...)
- Configuration software •

## **Dimensioned drawing**







Countersinking for SK nut M5, 4.2mm deep



#### Reference edge for the measurement (cover glass) Т

OLED display and key pad

Device plug M12x1

Indicator diode green

Indicator diode yellow

Transmitter

Receiver Optical axis

Α

В

С

D

Е

F

G

н

### **Electrical connection**





# **ODS 96B**



Meaning