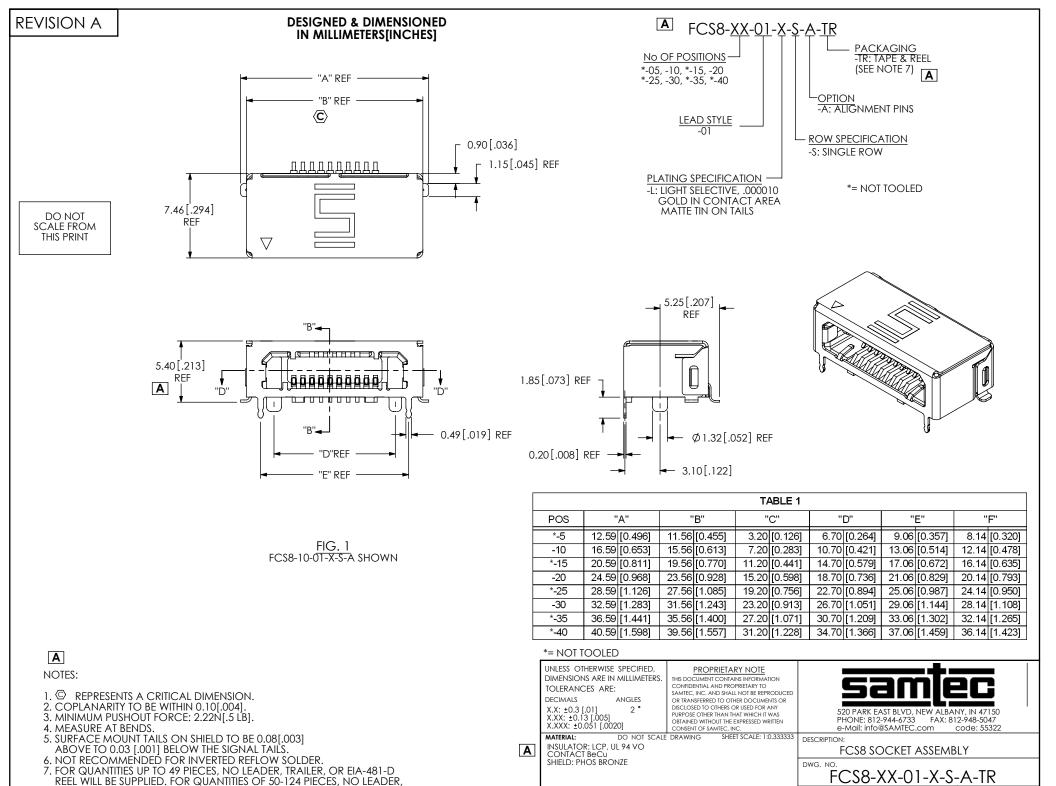

:\DWG\MISC\MKTG\FC\$8-XX-01-X-\$-A-TR-MKT.\$LDDRW

BY: M MURILLO 10/27/2008 | SHEET 1 OF 3

TRAILOR WILL BE SUPPLIED.

| CRITICAL DIMENSION INSPECTION INSTRUCTION TABLE |                                    |                       |
|-------------------------------------------------|------------------------------------|-----------------------|
| ASSEMBLY OPERATION                              | START-UP INSPECTION INSPECT CODE A | IN-PROCESS INSPECTION |
|                                                 |                                    | INSPECT CODE B        |
| IN-PROCESS 1                                    |                                    | C7,C8,C9,C10,C11      |
| IN-PROCESS 2                                    |                                    | C12,C13               |
| IN-PROCESS 3                                    | C3, C14,C16                        | C2                    |
| FINISHED GOOD                                   |                                    | C1,C4,C5,C6, C15      |

## PROPRIETARY NOTE

THIS DOCUMENT CONTAINS INFORMATION CONFIDENTIAL AND PROPRIETARY TO ASAMTE, INC. AND SHALL NOT BE REPRODUCED OR TRANSFERRED TO OTHER DOCUMENTS OR DISCLOSED TO OTHERS OR USED FOR ANY PURPOSE OTHER THAN THAT WHICH IT WAS OBTAINED WITHOUT THE EXPRESSED WRITTEN CONSENT OF SAMTEC, INC.

DO NOT SCALE DRAWING

SHEET SCALE: 1:0.333333

520 PARK EAST BLVD, NEW ALBANY, IN 47150 PHONE: 812-944-6733 FAX: 812-948-5047 e-Mail: info@SAMTEC.com code: 55322

DESCRIPTION:

FCS8 SOCKET ASSEMBLY

DWG NO

FCS8-XX-01-X-S-A-TR