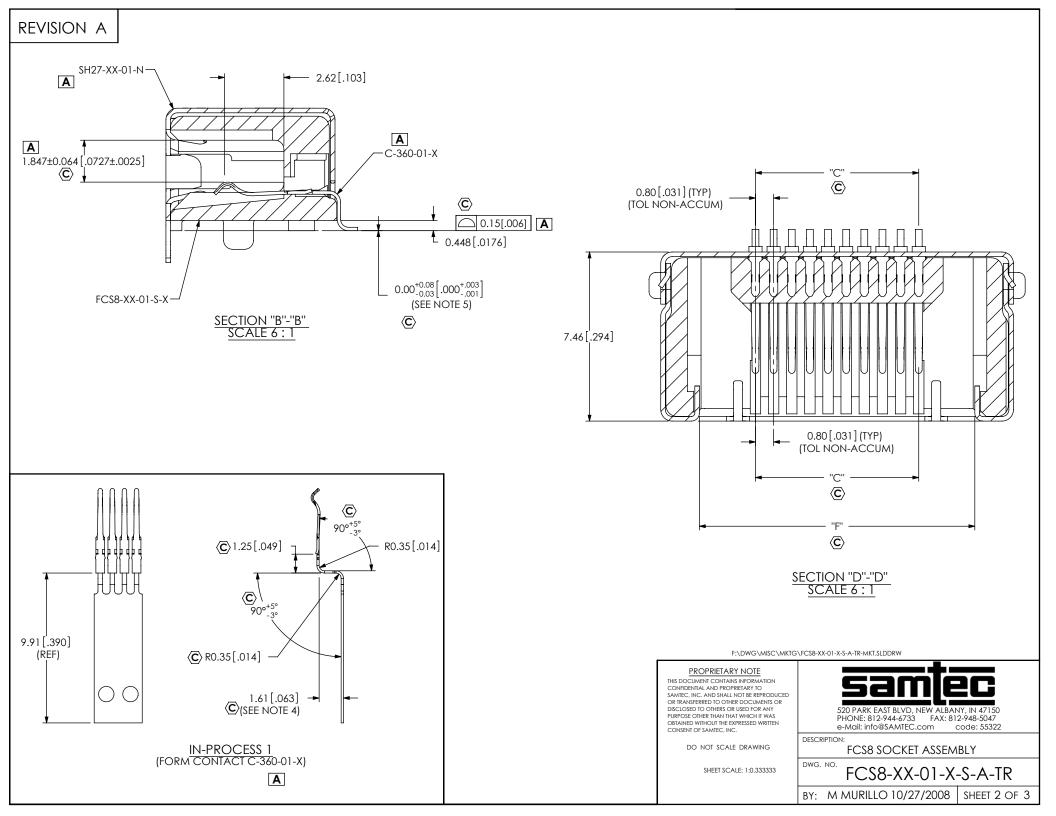

## PROPRIETARY NOTE

THIS DOCUMENT CONTAINS INFORMATION CONFIDENTIAL AND PROPRIETARY TO ASAMTE, INC. AND SHALL NOT BE REPRODUCED OR TRANSFERRED TO OTHER DOCUMENTS OR DISCLOSED TO OTHERS OR USED FOR ANY PURPOSE OTHER THAN THAT WHICH IT WAS OBTAINED WITHOUT THE EXPRESSED WRITTEN CONSENT OF SAMTEC, INC.

DO NOT SCALE DRAWING

SHEET SCALE: 1:0.333333

520 PARK EAST BLVD, NEW ALBANY, IN 47150 PHONE: 812-944-6733 FAX: 812-948-5047 e-Mail: info@SAMTEC.com code: 55322

DESCRIPTION:

FCS8 SOCKET ASSEMBLY

DWG NO

FCS8-XX-01-X-S-A-TR