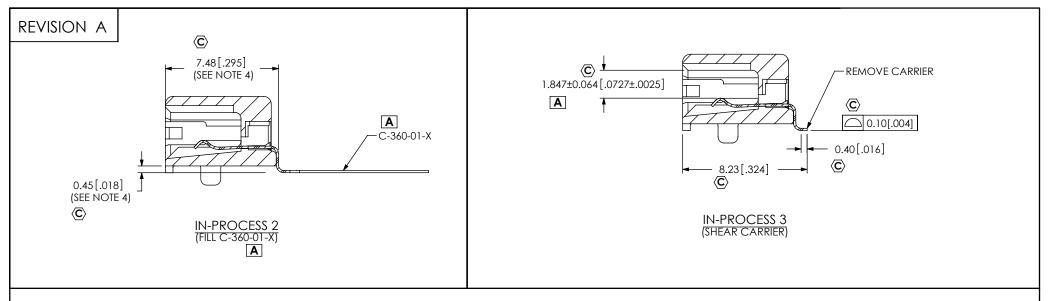

:\DWG\MISC\MKTG\FC\$8-XX-01-X-\$-A-TR-MKT.\$LDDRW

BY: M MURILLO 10/27/2008 | SHEET 1 OF 3

TRAILOR WILL BE SUPPLIED.





| CRITICAL DIMENSION INSPECTION INSTRUCTION TABLE |                                    |                       |
|-------------------------------------------------|------------------------------------|-----------------------|
| ASSEMBLY OPERATION                              | START-UP INSPECTION INSPECT CODE A | IN-PROCESS INSPECTION |
|                                                 |                                    | INSPECT CODE B        |
| IN-PROCESS 1                                    |                                    | C7,C8,C9,C10,C11      |
| IN-PROCESS 2                                    |                                    | C12,C13               |
| IN-PROCESS 3                                    | C3, C14,C16                        | C2                    |
| FINIS