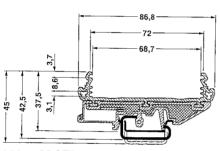

## **FEATURES**

- Ready made
- Right size for each productFits to 35 mm DIN-rail and C-rail
- Fast installation to rail
- Easy access to adjustments
- Easy access to connectors
  Two widths 72 mm and 108 mm

| ITEM-NUMBER   | PRODUCT DESCRIPTION         |   | APPLICABILITY |          |         |           |         |        |        |        |           |
|---------------|-----------------------------|---|---------------|----------|---------|-----------|---------|--------|--------|--------|-----------|
| EM-KP72-31.25 | RAIL MOUNTING BASE 72x31.25 | Е | M-165         | EM-165PF | EM-269  |           |         |        |        |        |           |
| EM-KP72-42.5  | RAIL MOUNTING BASE 72x42.5  | E | M-140         | EM-175   | EM-180  | EM-213    | EM-241A |        |        |        |           |
| EM-KP72-54    | RAIL MOUNTING BASE 72x54    |   |               |          |         |           |         |        |        |        |           |
| EM-KP72-59    | RAIL MOUNTING BASE 72x59    |   |               |          |         |           |         |        |        |        |           |
| EM-KP72-65    | RAIL MOUNTING BASE 72x65    | E | M-67          | EM-121   | EM-143S | EM-174A   | EM-176  |        |        |        |           |
| EM-KP72-78    | RAIL MOUNTING BASE 72x78    | E | M-239         |          |         |           |         |        |        |        |           |
| EM-KP72-87.5  | RAIL MOUNTING BASE 72x87.5  | E | M-12A         | EM-28    | EM-101  | EM-101-BI | EM-106  | EM-136 | EM-160 | EM-206 | EM-206-48 |
| EM-KP72-110   | RAIL MOUNTING BASE 72x110   | E | M-243         | EM-M40   |         |           |         |        |        |        |           |
| EM-KP72-142   | RAIL MOUNTING BASE 72x142   |   |               |          |         |           |         |        |        |        |           |
| EM-KP107-38   | RAIL MOUNTING BASE 107x38   |   |               |          |         |           |         |        |        |        |           |
| EM-KP107-74   | RAIL MOUNTING BASE 107x74   |   |               |          |         |           |         |        |        |        |           |
| EM-KP107-90   | RAIL MOUNTING BASE 107x90   | E | M-186         |          |         |           |         |        |        |        |           |
| EM-KP107-107  | RAIL MOUNTING BASE 107x107  | E | M-115         |          |         |           |         |        |        |        |           |