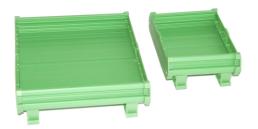

## **FEATURES**

- Ready made
- Right size for each productFits to 35 mm DIN-rail and C-rail
- Fast installation to rail
- Easy access to adjustments
- Easy access to connectors
  Two widths 72 mm and 108 mm

Electromen keeps also a stock of ready made rail bases for DC-motor drivers, controllers and speed regulators. Most of the Electromen stock products which don't have their own housing has been designed to fit into a rail housing. With the rail base these products can be installed into control cabinets or wall enclosures that are commonly used in industry and process automation.

Right base for the product