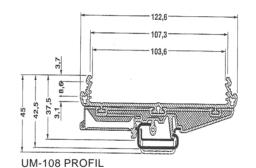

## **FEATURES**

- Ready made
- Right size for each productFits to 35 mm DIN-rail and C-rail
- Fast installation to rail
- Easy access to adjustments
- Easy access to connectors
  Two widths 72 mm and 108 mm

| ITEM-NUMBER   | PRODUCT DESCRIPTION         |   | APPLICABILITY |          |         |           |         |        |        |        |           |
|---------------|-----------------------------|---|---------------|----------|---------|-----------|---------|--------|--------|--------|-----------|
| EM-KP72-31.25 | RAIL MOUNTING BASE 72x31.25 | Е | M-165         | EM-165PF | EM-269  |           |         |        |        |        |           |
| EM-KP72-42.5  | RAIL MOUNTING BASE 72x42.5  | E | M-140         | EM-175   | EM-180  | EM-213    | EM-241A |        |        |        |           |
| EM-KP72-54    | RAIL MOUNTING BASE 72x54    |   |               |          |         |           |         |        |        |        |           |
| EM-KP72-59    | RAIL MOUNTING BASE 72x59    |   |               |          |         |           |         |        |        |        |           |
| EM-KP72-65    | RAIL MOUNTING BASE 72x65    | E | M-67          | EM-121   | EM-143S | EM-174A   | EM-176  |        |        |        |           |
| EM-KP72-78    | RAIL MOUNTING BASE 72x78    | E | M-239         |          |         |           |         |        |        |        |           |
| EM-KP72-87.5  | RAIL MOUNTING BASE 72x87.5  | E | M-12A         | EM-28    | EM-101  | EM-101-BI | EM-106  | EM-136 | EM-160 | EM-206 | EM-206-48 |
| EM-KP72-110   | RAIL MOUNTING BASE 72x110   | E | M-243         | EM-M40   |         |           |         |        |        |        |           |
| EM-KP72-142   | RAIL MOUNTING BASE 72x142   |   |               |          |         |           |         |        |        |        |           |
| EM-KP107-38   | RAIL MOUNTING BASE 107x38   |   |               |          |         |           |         |        |        |        |           |
| EM-KP107-74   | RAIL MOUNTING BASE 107x74   |   |               |          |         |           |         |        |        |        |           |
| EM-KP107-90   | RAIL MOUNTING BASE 107x90   | E | M-186         |          |         |           |         |        |        |        |           |
| EM-KP107-107  | RAIL MOUNTING BASE 107x107  | E | M-115         |          |         |           |         |        |        |        |           |