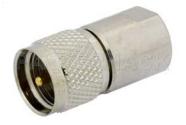

## Configuration

- Mini UHF Male Connector 1
- FME Plug Connector 2

- 50 Ohms
- Straight Body Geometry

#### **Description**

Pasternack's PE9705 Mini UHF male to FME plug adapter is part of our full line of RF components available for same-day shipping. Our Mini UHF to FME adapter has a male to plug gender configuration.

#### Size

 Length
 0.9 in [22.86 mm]

 Width
 0.452 in [11.48 mm]

 Weight
 0.02 lbs [9.07 g]

| Description | Connector 1   | Connector 2 |  |
|-------------|---------------|-------------|--|
| Туре        | Mini UHF Male | FME Plug    |  |
| Polarity    | Standard      | Standard    |  |