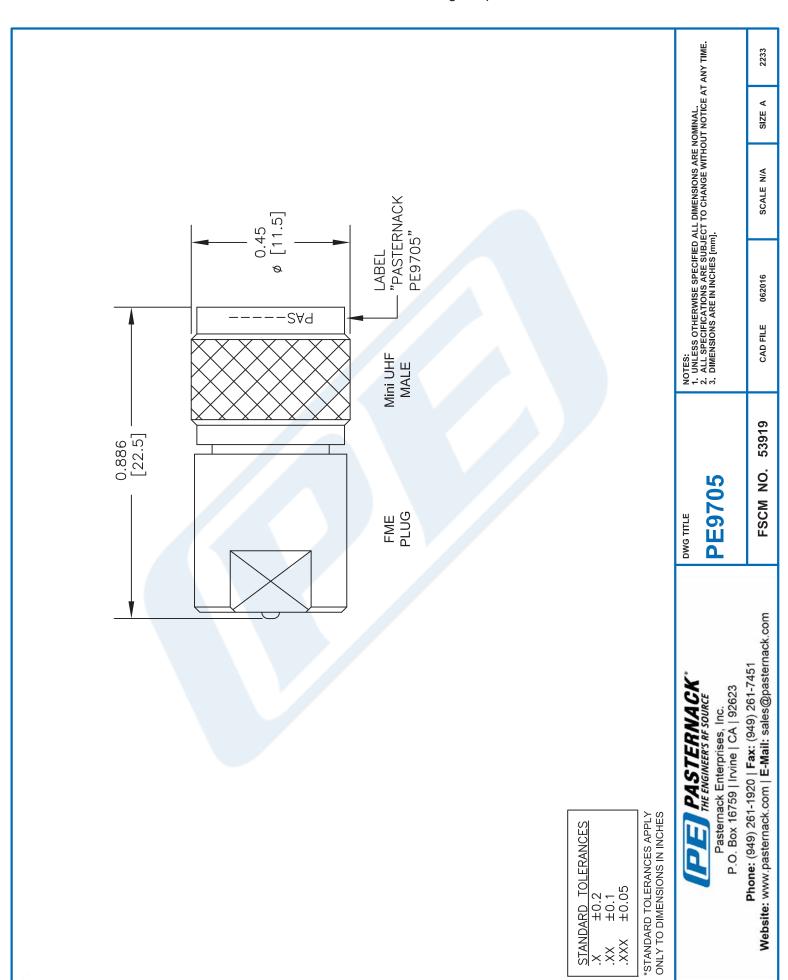

# PE9705 CAD Drawing

Mini UHF Male to FME Plug Adapter

#### Size

 Length
 0.9 in [22.86 mm]

 Width
 0.452 in [11.48 mm]

 Weight
 0.02 lbs [9.07 g]

| Description | Connector 1   | Connector 2 |  |
|-------------|---------------|-------------|--|
| Туре        | Mini UHF Male | FME Plug    |  |
| Polarity    | Standard      | Standard    |  |

### **Material Specifications**

|             | Connector 1   |         | Connector 2 |         |
|-------------|---------------|---------|-------------|---------|
| Description | Material      | Plating | Material    | Plating |
| Туре        | Mini UHF Male |         | FME Plug    |         |
| Contact     | Brass         | Gold    | Brass       | Gold    |
| Insulation  | PTFE          |         | PTFE        |         |
| Body        | Brass         | Nickel  | Brass       | Nickel  |