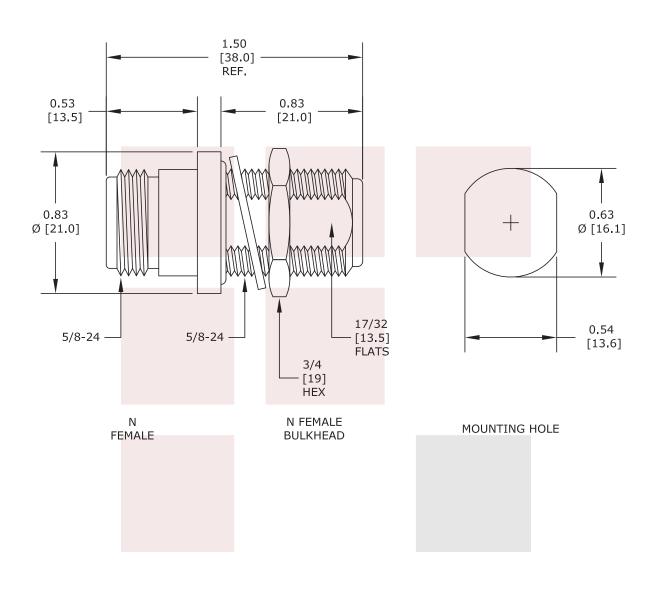

### **Mechanical Specifications**

**Size** 

Length

1.496 in [38 mm]

**Connector 1** 

Type

Inner Conductor Material and Plating

Body Material and Plating

Dielectric Type

**Connector 2** 

Type

Inner Conductor Material and Plating

Body Material and Plating

Dielectric Type

**Environmental Specifications Temperature** 

Operating Range

**Ingress Protection** 

N Female Beryllium Copper, Gold Brass, Tri-Metal **PTFE** 

N Female Beryllium Copper, Gold Brass, Tri-Metal PTFE

-45 to +120 deg C

IP67 Mated

| FAIRVIEW MICROWAVE INC.  ALLEN, TX 75013 WWW.FAIRVIEWMICROWAVE.COM | NOTES:  1. UNLESS OTHERWISE SPECIFIED ALL DIMENSIONS ARE NOMINAL.  2. ALL SPECIFICATIONS ARE SUBJECT TO CHANGE WITHOUT NOTICE AT ANY TIME.  3. DIMENSIONS ARE IN INCHES [mm]. |       |       |                 |        |      |
|--------------------------------------------------------------------|-------------------------------------------------------------------------------------------------------------------------------------------------------------------------------|-------|-------|-----------------|--------|------|
| Bulkhead N Female to N Female Adapter IP67 Mated                   | DWG NO SM4411                                                                                                                                                                 |       |       | CAGE CODE 3FKR5 |        |      |
|                                                                    | CAD FILE 070214                                                                                                                                                               | SHEET | SCALE | ≣ N/A           | SIZE A | 2233 |