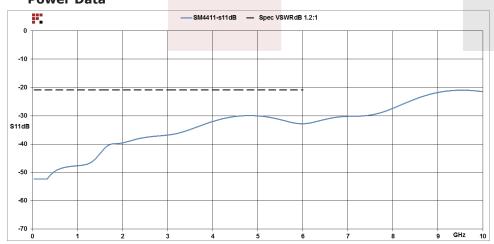

### **Electrical Specifications**

Frequency Range Maximum VSWR

DC to 6 GHz 1.2:1

### Plotted and Other Data

Notes:

· Values at 25 °C, sea level

### **Power Data**

Fairview Microwave 1130 Junction Dr. #100 Allen, TX 75013

Tel: 1-800-715-4396 / (972) 649-6678

Fax: (972) 649-6689 www.fairviewmicrowave.com sales@fairviewmicrowave.com

Bulkhead N Female to N Female Adapter IP67 Mated from Fairview Microwave is in-stock and available to ship same-day. All of our RF/microwave products are available off-the-shelf from our ISO 9001:2008 certified facilities in Allen, Texas. Fairview Microwave is RF on-demand.