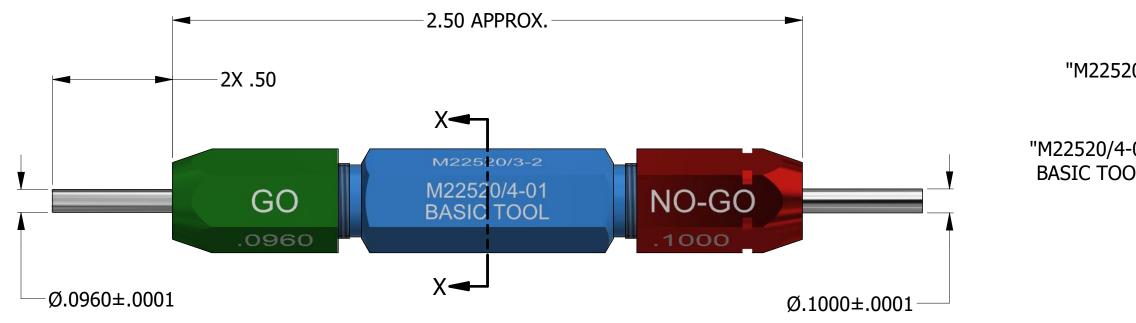

|                                                          | REVISIONS                                                                                                                                                                                                                                                                                                                       |                                                                     |                                               |                                                                                        |  |  |  |  |  |  |  |  |
|----------------------------------------------------------|---------------------------------------------------------------------------------------------------------------------------------------------------------------------------------------------------------------------------------------------------------------------------------------------------------------------------------|---------------------------------------------------------------------|-----------------------------------------------|----------------------------------------------------------------------------------------|--|--|--|--|--|--|--|--|
| LED DOCUMENT<br>BE UPDATED<br>INLESS OTHERWISE SPECIFIED | REV ECO NO.   1 2   2 25000                                                                                                                                                                                                                                                                                                     | DESCRIPTION<br>ORIGINAL RELEASE<br>ADDED ±.0001 TO GAGE PIN DIA'S   | BY DATE<br>JS 12/24/19<br>TonyD 10/10/20      | 986 RRR 12/26/1986                                                                     |  |  |  |  |  |  |  |  |
| 2.50 APPRO<br>2X .50<br>GO<br>0960<br>X<br>2 X .50       |                                                                                                                                                                                                                                                                                                                                 | "M22520/4-01<br>BASIC TOOL"                                         | -2"                                           | "DANIELS-USA<br>G120"<br>"CAGE 11851"<br>"DO NOT CRIMP<br>GAGE"                        |  |  |  |  |  |  |  |  |
| .0960<br>DO NOT CRI<br>GAGE                              | MP .1000                                                                                                                                                                                                                                                                                                                        |                                                                     |                                               |                                                                                        |  |  |  |  |  |  |  |  |
|                                                          |                                                                                                                                                                                                                                                                                                                                 | N/A                                                                 | PART NO. QTY.                                 | DESCRIPTION / REMARKS<br>DANIELS MANUFACTURING CORP.<br>ORLANDO, FLORIDA<br>CAGE 11851 |  |  |  |  |  |  |  |  |
|                                                          | RESTRICTED & CONFIDENTIAL<br>CONFIDENTIAL PROPERTY OF DANIELS MANUFACTURING CORP. NOT TO BE DISCLOSED T<br>OTHERS. REPRODUCTION OR USED FOR ANY OTHER PURPOSE EXCEPT AS AUTHORIZED I<br>WRITING BY DANIELS MANUFACTURING. MUST BE RETURNED TO DANIELS MANUFACTURING<br>CORP. ON COMPLETION OF ORDER OR PURPOSES FOR WHICH LENT. | IN NG N/A THIS DRAWING IS DRAWING OF THE DMC PART N                 | AN OUTLINE<br>RESPECTIVE<br>UMBER WHERE USED: | GO/NO-GO GAGE<br>(M22520/3-2)<br>ENVELOPE DRAWING                                      |  |  |  |  |  |  |  |  |
|                                                          | CREATED FROM AN INVENTOR MODEL.<br>CHANGES MUST BE REFLECTED IN THE 3D PART<br>DO NOT SCALE DRAWING                                                                                                                                                                                                                             | FINISH INDICATED. AC<br>PART NUMBER IS<br>NUMBER WI<br>THE "-ENV" S | S CAD PART SIZE SCALE                         | CAD P/N SHEET 1 OF 1   DWG. NO. REV. 2 2                                               |  |  |  |  |  |  |  |  |