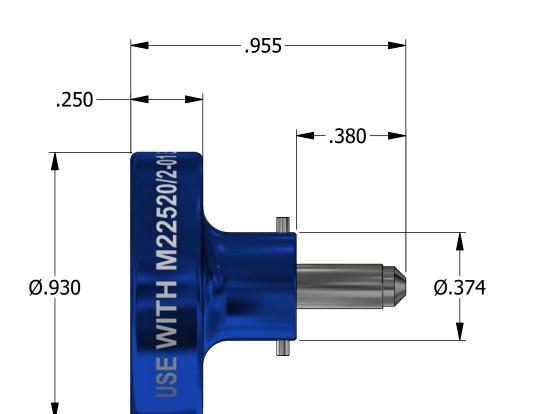

## UNCONTROLLED DOCUMENT WILL NOT BE UPDATED

**DIMENSIONS IN INCHES - UNLESS OTHERWISE SPECIFIED** 

| LOCATOR            |                        |  |  |  |  |  |
|--------------------|------------------------|--|--|--|--|--|
| HOLE<br>DIMENSIONS | ADDITIONAL<br>FEATURES |  |  |  |  |  |
| Ø.035<br>⊽THRU     |                        |  |  |  |  |  |

|                                                                                                                                                                                                                                                                                             | MATERIAL   |     | ITEM PART NO.                                                                  |                                                                            | QTY.                      |      | DESCRIPTION / REMARKS                           |                                                            |      |
|---------------------------------------------------------------------------------------------------------------------------------------------------------------------------------------------------------------------------------------------------------------------------------------------|------------|-----|--------------------------------------------------------------------------------|----------------------------------------------------------------------------|---------------------------|------|-------------------------------------------------|------------------------------------------------------------|------|
|                                                                                                                                                                                                                                                                                             |            | N/A |                                                                                | JS                                                                         | DATE<br>4/16/1991<br>DATE | P    |                                                 | DANIELS MANUFACTURING CO<br>ORLANDO, FLORIDA<br>CAGE 11851 | PRP. |
| RESTRICTED & CONFIDENTIAL                                                                                                                                                                                                                                                                   | HEAT TREAT |     | NOTE:                                                                          |                                                                            | TITLE                     |      | POSITIONER                                      |                                                            |      |
| CONFIDENTIAL PROPERTY OF DANIELS MANUFACTURING CORP. NOT TO BE DISCLOSED TO OTHERS. REPRODUCTION OR USED FOR ANY OTHER PURPOSE EXCEPT AS AUTHORIZED IN WRITING BY DANIELS MANUFACTURING. MUST BE RETURNED TO DANIELS MANUFACTURING CORP. ON COMPLETION OF ORDER OR PURPOSES FOR WHICH LENT. |            | N/A |                                                                                | THIS DRAWING IS AN OUTLINE<br>DRAWING OF THE RESPECTIVE<br>DMC PART NUMBER |                           |      | (M22520/2-30) WHERE USED: AFM8 ENVELOPE DRAWING |                                                            |      |
| CREATED FROM AN INVENTOR MODEL.<br>CHANGES MUST BE REFLECTED IN THE 3D PART                                                                                                                                                                                                                 | FINISH N/A |     | INDICATED. ACTUAL DMC PART NUMBER IS CAD PART NUMBER WITHOUT THE "-ENV" SUFFIX |                                                                            |                           | SIZE | SCALE                                           | CAD P/N SHEET                                              | OF 1 |
| DO NOT SCALE DRAWING                                                                                                                                                                                                                                                                        |            |     | THE -LINV SUITIA                                                               |                                                                            | ILIV                      | В    | 3:1                                             | K404                                                       | 3    |