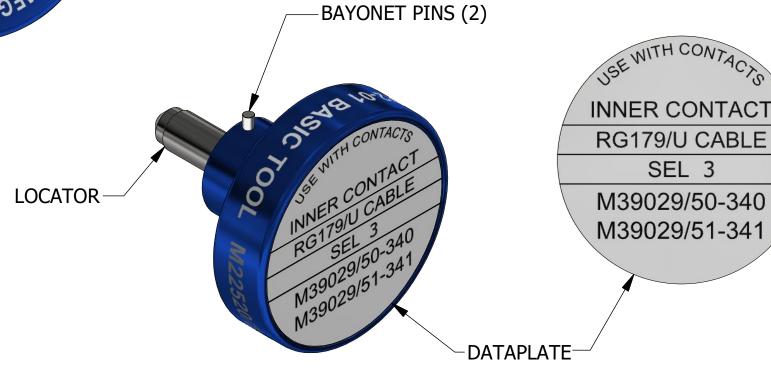

## UNCONTROLLED DOCUMENT WILL NOT BE UPDATED

**DIMENSIONS IN INCHES - UNLESS OTHERWISE SPECIFIED** 

| LOCATOR            |                        |  |  |  |  |  |
|--------------------|------------------------|--|--|--|--|--|
| HOLE<br>DIMENSIONS | ADDITIONAL<br>FEATURES |  |  |  |  |  |
| Ø.035<br>⊽THRU     |                        |  |  |  |  |  |

|                                                                                                                                                                                                                                                                                             | MATERIAL   |     | ITEM PART NO.                                                                  |                                                                            | QTY.                      |      | DESCRIPTION / REMARKS                           |                                                            |      |
|---------------------------------------------------------------------------------------------------------------------------------------------------------------------------------------------------------------------------------------------------------------------------------------------|------------|-----|--------------------------------------------------------------------------------|----------------------------------------------------------------------------|---------------------------|------|-------------------------------------------------|------------------------------------------------------------|------|
|                                                                                                                                                                                                                                                                                             |            | N/A |                                                                                | JS                                                                         | DATE<br>4/16/1991<br>DATE | P    |                                                 | DANIELS MANUFACTURING CO<br>ORLANDO, FLORIDA<br>CAGE 11851 | PRP. |
| RESTRICTED & CONFIDENTIAL                                                                                                                                                                                                                                                                   | HEAT TREAT |     | NOTE:                                                                          |                                                                            | TITLE                     |      | POSITIONER                                      |                                                            |      |
| CONFIDENTIAL PROPERTY OF DANIELS MANUFACTURING CORP. NOT TO BE DISCLOSED TO OTHERS. REPRODUCTION OR USED FOR ANY OTHER PURPOSE EXCEPT AS AUTHORIZED IN WRITING BY DANIELS MANUFACTURING. MUST BE RETURNED TO DANIELS MANUFACTURING CORP. ON COMPLETION OF ORDER OR PURPOSES FOR WHICH LENT. |            | N/A |                                                                                | THIS DRAWING IS AN OUTLINE<br>DRAWING OF THE RESPECTIVE<br>DMC PART NUMBER |                           |      | (M22520/2-30) WHERE USED: AFM8 ENVELOPE DRAWING |                                                            |      |
| CREATED FROM AN INVENTOR MODEL.<br>CHANGES MUST BE REFLECTED IN THE 3D PART                                                                                                                                                                                                                 | FINISH N/A |     | INDICATED. ACTUAL DMC PART NUMBER IS CAD PART NUMBER WITHOUT THE "-ENV" SUFFIX |                                                                            |                           | SIZE | SCALE                                           | CAD P/N SHEET                                              | OF 1 |
| DO NOT SCALE DRAWING                                                                                                                                                                                                                                                                        |            |     | THE -LINV SUITIA                                                               |                                                                            | ILIV                      | В    | 3:1                                             | K404                                                       | 3    |