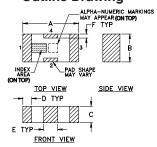

## Outline Drawing

Suggested Layout, Tolerance to be within ±.002

# Outline Dimensions (inch )

|       | .169 | F<br>.009 | .032 | D<br>.020 | C<br>.037 | B<br>.063 | A<br>.126 |
|-------|------|-----------|------|-----------|-----------|-----------|-----------|
|       | 4.29 | 0.23      |      | 0.51      |           | 1.60      | 3.20      |
| wt    | Р    | N         | М    | L         | К         | J         | Н         |
| grams | .071 | .012      | .087 | .024      | .122      | .024      | .087      |
| .020  | 1.80 | 0.30      | 2.21 | 0.61      | 3.10      | 0.61      | 2.21      |