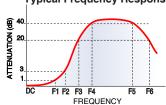

# Typical Frequency Response

### Typical Performance Data at 25°C

| Frequency<br>(MHz) | Insertion Loss<br>(dB)                                                                                                          | VSWR<br>(:1)                                                                                                                                                                                                 |                                                                                                                                                                                                                                                                                                                                                                                                                                                                                                                                                                                                                                                                                                                    |
|--------------------|---------------------------------------------------------------------------------------------------------------------------------|--------------------------------------------------------------------------------------------------------------------------------------------------------------------------------------------------------------|--------------------------------------------------------------------------------------------------------------------------------------------------------------------------------------------------------------------------------------------------------------------------------------------------------------------------------------------------------------------------------------------------------------------------------------------------------------------------------------------------------------------------------------------------------------------------------------------------------------------------------------------------------------------------------------------------------------------|
| 100.00             | 0.10                                                                                                                            | 1.02                                                                                                                                                                                                         |                                                                                                                                                                                                                                                                                                                                                                                                                                                                                                                                                                                                                                                                                                                    |
| 1300.00            | 0.39                                                                                                                            | 1.09                                                                                                                                                                                                         |                                                                                                                                                                                                                                                                                                                                                                                                                                                                                                                                                                                                                                                                                                                    |
| 2100.00            | 0.61                                                                                                                            | 1.15                                                                                                                                                                                                         |                                                                                                                                                                                                                                                                                                                                                                                                                                                                                                                                                                                                                                                                                                                    |
| 2600.00            | 0.94                                                                                                                            | 1.37                                                                                                                                                                                                         |                                                                                                                                                                                                                                                                                                                                                                                                                                                                                                                                                                                                                                                                                                                    |
| 3000.00            | 1.97                                                                                                                            | 1.98                                                                                                                                                                                                         |                                                                                                                                                                                                                                                                                                                                                                                                                                                                                                                                                                                                                                                                                                                    |
| 3125.00            | 3.02                                                                                                                            | 2.60                                                                                                                                                                                                         |                                                                                                                                                                                                                                                                                                                                                                                                                                                                                                                                                                                                                                                                                                                    |
| 3300.00            | 6.03                                                                                                                            | 4.66                                                                                                                                                                                                         |                                                                                                                                                                                                                                                                                                                                                                                                                                                                                                                                                                                                                                                                                                                    |
| 3750.00            | 22.35                                                                                                                           | 17.93                                                                                                                                                                                                        |                                                                                                                                                                                                                                                                                                                                                                                                                                                                                                                                                                                                                                                                                                                    |
| 3900.00            | 28.99                                                                                                                           | 22.29                                                                                                                                                                                                        |                                                                                                                                                                                                                                                                                                                                                                                                                                                                                                                                                                                                                                                                                                                    |
| 4000.00            | 33.27                                                                                                                           | 24.83                                                                                                                                                                                                        |                                                                                                                                                                                                                                                                                                                                                                                                                                                                                                                                                                                                                                                                                                                    |
| 5000.00            | 32.82                                                                                                                           | 36.97                                                                                                                                                                                                        |                                                                                                                                                                                                                                                                                                                                                                                                                                                                                                                                                                                                                                                                                                                    |
| 6600.00            | 32.00                                                                                                                           | 27.59                                                                                                                                                                                                        |                                                                                                                                                                                                                                                                                                                                                                                                                                                                                                                                                                                                                                                                                                                    |
| 8000.00            | 22.00                                                                                                                           | 21.73                                                                                                                                                                                                        |                                                                                                                                                                                                                                                                                                                                                                                                                                                                                                                                                                                                                                                                                                                    |
| 8400.00            | 20.08                                                                                                                           | 19.54                                                                                                                                                                                                        |                                                                                                                                                                                                                                                                                                                                                                                                                                                                                                                                                                                                                                                                                                                    |
| 9000.00            | 17.02                                                                                                                           | 16.41                                                                                                                                                                                                        |                                                                                                                                                                                                                                                                                                                                                                                                                                                                                                                                                                                                                                                                                                                    |
|                    | Frequency (MHz)  100.00 1300.00 2100.00 2600.00 3000.00 3125.00 3300.00 3750.00 3900.00 4000.00 5000.00 6600.00 8000.00 8400.00 | (MHz)  (dB)  100.00 0.10 1300.00 0.39 2100.00 0.61 2600.00 0.94 3000.00 1.97 3125.00 3.02 3300.00 3750.00 22.35 3900.00 22.35 3900.00 28.99 4000.00 33.27 5000.00 600.00 8000.00 8000.00 22.00 8400.00 22.00 | Frequency (MHz)         Insertion Loss (dB)         VSWR (:1)           100.00         0.10         1.02           1300.00         0.39         1.09           2100.00         0.61         1.15           2600.00         0.94         1.37           3000.00         1.97         1.98           3125.00         3.02         2.60           3300.00         6.03         4.66           3750.00         22.35         17.93           3900.00         28.99         22.29           4000.00         33.27         24.83           5000.00         32.82         36.97           6600.00         32.00         27.59           8000.00         22.00         21.73           8400.00         20.08         19.54 |