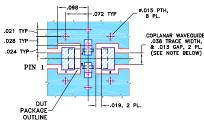

#### **Pin Connections**

| RF IN  | 1   |
|--------|-----|
| RF OUT | 3   |
| GROUND | 2.4 |

#### Demo Board MCL P/N: TB-270 Suggested PCB Layout (PL-137)

. COPLANAR WAYEGUIDE PARAMETERS ARE SHOWN FOR ROGERS RO4350B WITH THICKNESS .020" ± .0015". COPPER: 1/2 0Z. EACH SIDE. FOR OTHER MATERIALS TRACE WIDTH & GAP MAY NEED TO BE MODIFIED.

BOTTOM SIDE OF THE PCB IS CONTINUOUS GROUND PLANE.

DENOTES PCB COPPER LAYOUT WITH SMOBC
(SOLDER MASK OVER BARE COPPER)

DENOTES COPPER LAND PATTERN FREE OF SOLDER MASK

- excellent power handling, 10W
- small size
- 7 sections
- temperature stable
- LTCC construction
- protected by U.S. Patent 6,943,646