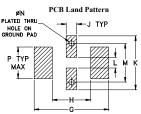

#### Demo Board MCL P/N: TB-270 Suggested PCB Layout (PL-137)

. COPLANAR WAYEGUIDE PARAMETERS ARE SHOWN FOR ROGERS RO4350B WITH THICKNESS .020" ± .0015". COPPER: 1/2 0Z. EACH SIDE. FOR OTHER MATERIALS TRACE WIDTH & GAP MAY NEED TO BE MODIFIED.

BOTTOM SIDE OF THE PCB IS CONTINUOUS GROUND PLANE.

DENOTES PCB COPPER LAYOUT WITH SMOBC
(SOLDER MASK OVER BARE COPPER)

DENOTES COPPER LAND PATTERN FREE OF SOLDER MASK

- excellent power handling, 10W
- small size
- 7 sections
- temperature stable
- LTCC construction
- protected by U.S. Patent 6,943,646