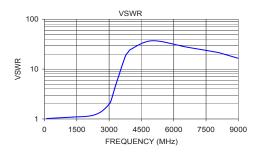

# Electrical Specifications(1,2) at 25°C

| Pa        | rameter        | F#    | Frequency (MHz) | Min. | Тур. | Max. | Unit |
|-----------|----------------|-------|-----------------|------|------|------|------|
|           | Insertion Loss | DC-F1 | DC-2600         | _    | _    | 1.2  | dB   |
| Pass Band | Freq. Cut-Off  | F2    | 3125            | _    | 3.0  | _    | dB   |
|           | VSWR           | DC-F1 | DC-2600         | _    | 1.2  | _    | :1   |
| Stop Band | Rejection Loss | F3    | 3750            | 20   | _    | _    | dB   |
|           |                | F4-F5 | 3900-6600       | _    | 30   | _    | dB   |
|           |                | F6    | 8400            | _    | 20   | _    | dB   |
|           | VSWR           | F3-F6 | 3750-8400       | _    | 20   | _    | :1   |

# Typical Frequency Response

### Typical Performance Data at 25°C

| Frequency<br>(MHz) | Insertion Loss<br>(dB)                                                                                                          | VSWR<br>(:1)                                                                                                                                                                                                 |                                                                                                                                                                                                                                                                                                                                                                                                                                                                                                                                                                                                                                                                                                                    |
|--------------------|---------------------------------------------------------------------------------------------------------------------------------|--------------------------------------------------------------------------------------------------------------------------------------------------------------------------------------------------------------|--------------------------------------------------------------------------------------------------------------------------------------------------------------------------------------------------------------------------------------------------------------------------------------------------------------------------------------------------------------------------------------------------------------------------------------------------------------------------------------------------------------------------------------------------------------------------------------------------------------------------------------------------------------------------------------------------------------------|
| 100.00             | 0.10                                                                                                                            | 1.02                                                                                                                                                                                                         |                                                                                                                                                                                                                                                                                                                                                                                                                                                                                                                                                                                                                                                                                                                    |
| 1300.00            | 0.39                                                                                                                            | 1.09                                                                                                                                                                                                         |                                                                                                                                                                                                                                                                                                                                                                                                                                                                                                                                                                                                                                                                                                                    |
| 2100.00            | 0.61                                                                                                                            | 1.15                                                                                                                                                                                                         |                                                                                                                                                                                                                                                                                                                                                                                                                                                                                                                                                                                                                                                                                                                    |
| 2600.00            | 0.94                                                                                                                            | 1.37                                                                                                                                                                                                         |                                                                                                                                                                                                                                                                                                                                                                                                                                                                                                                                                                                                                                                                                                                    |
| 3000.00            | 1.97                                                                                                                            | 1.98                                                                                                                                                                                                         |                                                                                                                                                                                                                                                                                                                                                                                                                                                                                                                                                                                                                                                                                                                    |
| 3125.00            | 3.02                                                                                                                            | 2.60                                                                                                                                                                                                         |                                                                                                                                                                                                                                                                                                                                                                                                                                                                                                                                                                                                                                                                                                                    |
| 3300.00            | 6.03                                                                                                                            | 4.66                                                                                                                                                                                                         |                                                                                                                                                                                                                                                                                                                                                                                                                                                                                                                                                                                                                                                                                                                    |
| 3750.00            | 22.35                                                                                                                           | 17.93                                                                                                                                                                                                        |                                                                                                                                                                                                                                                                                                                                                                                                                                                                                                                                                                                                                                                                                                                    |
| 3900.00            | 28.99                                                                                                                           | 22.29                                                                                                                                                                                                        |                                                                                                                                                                                                                                                                                                                                                                                                                                                                                                                                                                                                                                                                                                                    |
| 4000.00            | 33.27                                                                                                                           | 24.83                                                                                                                                                                                                        |                                                                                                                                                                                                                                                                                                                                                                                                                                                                                                                                                                                                                                                                                                                    |
| 5000.00            | 32.82                                                                                                                           | 36.97                                                                                                                                                                                                        |                                                                                                                                                                                                                                                                                                                                                                                                                                                                                                                                                                                                                                                                                                                    |
| 6600.00            | 32.00                                                                                                                           | 27.59                                                                                                                                                                                                        |                                                                                                                                                                                                                                                                                                                                                                                                                                                                                                                                                                                                                                                                                                                    |
| 8000.00            | 22.00                                                                                                                           | 21.73                                                                                                                                                                                                        |                                                                                                                                                                                                                                                                                                                                                                                                                                                                                                                                                                                                                                                                                                                    |
| 8400.00            | 20.08                                                                                                                           | 19.54                                                                                                                                                                                                        |                                                                                                                                                                                                                                                                                                                                                                                                                                                                                                                                                                                                                                                                                                                    |
| 9000.00            | 17.02                                                                                                                           | 16.41                                                                                                                                                                                                        |                                                                                                                                                                                                                                                                                                                                                                                                                                                                                                                                                                                                                                                                                                                    |
|                    | Frequency (MHz)  100.00 1300.00 2100.00 2600.00 3000.00 3125.00 3300.00 3750.00 3900.00 4000.00 5000.00 6600.00 8000.00 8400.00 | (MHz)  (dB)  100.00 0.10 1300.00 0.39 2100.00 0.61 2600.00 0.94 3000.00 1.97 3125.00 3.02 3300.00 3750.00 22.35 3900.00 22.35 3900.00 28.99 4000.00 33.27 5000.00 600.00 8000.00 8000.00 22.00 8400.00 22.00 | Frequency (MHz)         Insertion Loss (dB)         VSWR (:1)           100.00         0.10         1.02           1300.00         0.39         1.09           2100.00         0.61         1.15           2600.00         0.94         1.37           3000.00         1.97         1.98           3125.00         3.02         2.60           3300.00         6.03         4.66           3750.00         22.35         17.93           3900.00         28.99         22.29           4000.00         33.27         24.83           5000.00         32.82         36.97           6600.00         32.00         27.59           8000.00         22.00         21.73           8400.00         20.08         19.54 |