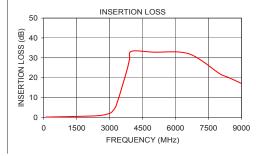

# Electrical Specifications(1,2) at 25°C

| Pa        | rameter        | F#    | Frequency (MHz) | Min. | Тур. | Max. | Unit |
|-----------|----------------|-------|-----------------|------|------|------|------|
|           | Insertion Loss | DC-F1 | DC-2600         | _    | _    | 1.2  | dB   |
| Pass Band | Freq. Cut-Off  | F2    | 3125            | _    | 3.0  | _    | dB   |
|           | VSWR           | DC-F1 | DC-2600         | _    | 1.2  | _    | :1   |
| Stop Band | Rejection Loss | F3    | 3750            | 20   | _    | _    | dB   |
|           |                | F4-F5 | 3900-6600       | _    | 30   | _    | dB   |
|           |                | F6    | 8400            | _    | 20   | _    | dB   |
|           | VSWR           | F3-F6 | 3750-8400       | _    | 20   | _    | :1   |

# Typical Frequency Response

### Typical Performance Data at 25°C

| Frequency<br>(MHz) | Insertion Loss<br>(dB)                                                                                                          | VSWR<br>(:1)                                                                                                                                                                                                 |                                                                                                                                                                                                                                                                                                                                                                                                                                                                                                                                                                                                                                                                                                                    |
|--------------------|---------------------------------------------------------------------------------------------------------------------------------|--------------------------------------------------------------------------------------------------------------------------------------------------------------------------------------------------------------|--------------------------------------------------------------------------------------------------------------------------------------------------------------------------------------------------------------------------------------------------------------------------------------------------------------------------------------------------------------------------------------------------------------------------------------------------------------------------------------------------------------------------------------------------------------------------------------------------------------------------------------------------------------------------------------------------------------------|
| 100.00             | 0.10                                                                                                                            | 1.02                                                                                                                                                                                                         |                                                                                                                                                                                                                                                                                                                                                                                                                                                                                                                                                                                                                                                                                                                    |
| 1300.00            | 0.39                                                                                                                            | 1.09                                                                                                                                                                                                         |                                                                                                                                                                                                                                                                                                                                                                                                                                                                                                                                                                                                                                                                                                                    |
| 2100.00            | 0.61                                                                                                                            | 1.15                                                                                                                                                                                                         |                                                                                                                                                                                                                                                                                                                                                                                                                                                                                                                                                                                                                                                                                                                    |
| 2600.00            | 0.94                                                                                                                            | 1.37                                                                                                                                                                                                         |                                                                                                                                                                                                                                                                                                                                                                                                                                                                                                                                                                                                                                                                                                                    |
| 3000.00            | 1.97                                                                                                                            | 1.98                                                                                                                                                                                                         |                                                                                                                                                                                                                                                                                                                                                                                                                                                                                                                                                                                                                                                                                                                    |
| 3125.00            | 3.02                                                                                                                            | 2.60                                                                                                                                                                                                         |                                                                                                                                                                                                                                                                                                                                                                                                                                                                                                                                                                                                                                                                                                                    |
| 3300.00            | 6.03                                                                                                                            | 4.66                                                                                                                                                                                                         |                                                                                                                                                                                                                                                                                                                                                                                                                                                                                                                                                                                                                                                                                                                    |
| 3750.00            | 22.35                                                                                                                           | 17.93                                                                                                                                                                                                        |                                                                                                                                                                                                                                                                                                                                                                                                                                                                                                                                                                                                                                                                                                                    |
| 3900.00            | 28.99                                                                                                                           | 22.29                                                                                                                                                                                                        |                                                                                                                                                                                                                                                                                                                                                                                                                                                                                                                                                                                                                                                                                                                    |
| 4000.00            | 33.27                                                                                                                           | 24.83                                                                                                                                                                                                        |                                                                                                                                                                                                                                                                                                                                                                                                                                                                                                                                                                                                                                                                                                                    |
| 5000.00            | 32.82                                                                                                                           | 36.97                                                                                                                                                                                                        |                                                                                                                                                                                                                                                                                                                                                                                                                                                                                                                                                                                                                                                                                                                    |
| 6600.00            | 32.00                                                                                                                           | 27.59                                                                                                                                                                                                        |                                                                                                                                                                                                                                                                                                                                                                                                                                                                                                                                                                                                                                                                                                                    |
| 8000.00            | 22.00                                                                                                                           | 21.73                                                                                                                                                                                                        |                                                                                                                                                                                                                                                                                                                                                                                                                                                                                                                                                                                                                                                                                                                    |
| 8400.00            | 20.08                                                                                                                           | 19.54                                                                                                                                                                                                        |                                                                                                                                                                                                                                                                                                                                                                                                                                                                                                                                                                                                                                                                                                                    |
| 9000.00            | 17.02                                                                                                                           | 16.41                                                                                                                                                                                                        |                                                                                                                                                                                                                                                                                                                                                                                                                                                                                                                                                                                                                                                                                                                    |
|                    | Frequency (MHz)  100.00 1300.00 2100.00 2600.00 3000.00 3125.00 3300.00 3750.00 3900.00 4000.00 5000.00 6600.00 8000.00 8400.00 | (MHz)  (dB)  100.00 0.10 1300.00 0.39 2100.00 0.61 2600.00 0.94 3000.00 1.97 3125.00 3.02 3300.00 3750.00 22.35 3900.00 22.35 3900.00 28.99 4000.00 33.27 5000.00 600.00 8000.00 8000.00 22.00 8400.00 22.00 | Frequency (MHz)         Insertion Loss (dB)         VSWR (:1)           100.00         0.10         1.02           1300.00         0.39         1.09           2100.00         0.61         1.15           2600.00         0.94         1.37           3000.00         1.97         1.98           3125.00         3.02         2.60           3300.00         6.03         4.66           3750.00         22.35         17.93           3900.00         28.99         22.29           4000.00         33.27         24.83           5000.00         32.82         36.97           6600.00         32.00         27.59           8000.00         22.00         21.73           8400.00         20.08         19.54 |