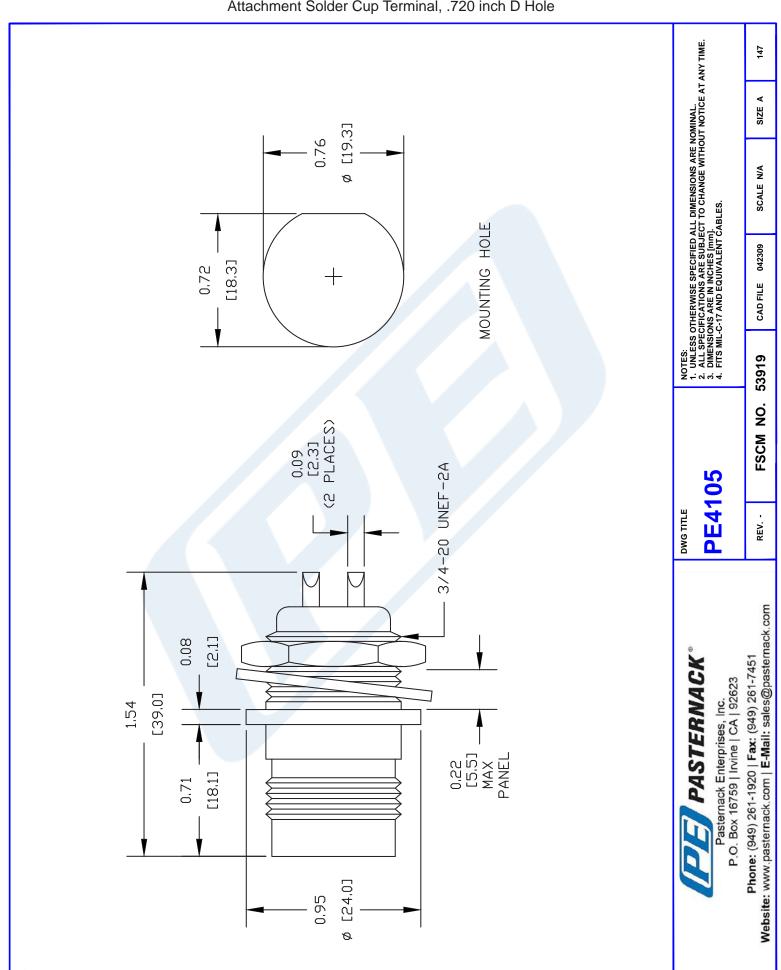

# PE4105 CAD Drawing

3/4 inch-20 Twinax Female Bulkhead Mount Connector Solder Attachment Solder Cup Terminal, .720 inch D Hole

#### Size

Length 1.537 in [39.04 mm]
Width/Dia. 0.945 in [24.00 mm]
Weight 0.096 lbs [43.54 g]