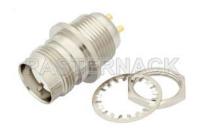

# 3/4 inch-20 Twinax Female Bulkhead Mount Connector Solder Attachment Solder Cup Terminal, .720 inch D Hole

## **RF Connectors Technical Data Sheet**

**PE4105** 

# Configuration

- 3/4"-20 Twinax Female Connector
- •95 Ohms
- Straight Body Geometry

- Solder Cup Interface Type
- Solder Attachment
- Bulkhead

### Description

Pasternack's PE4105 3/4 inch-20 Twinax female bulkhead mount connector solder attachment solder cup terminal, .720 inch D hole is part of our full line of RF components available for same-day shipping. This 3/4 inch-20 Twinax bulkhead connector allows designers to create external connections on their product enclosures, and can be used in a variety of other rack mount and panel mount applications.