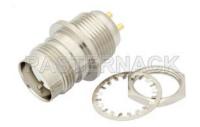

# 3/4 inch-20 Twinax Female Bulkhead Mount Connector Solder Attachment Solder Cup Terminal, .720 inch D Hole

## **RF Connectors Technical Data Sheet**

**PE4105** 

# Configuration

- 3/4"-20 Twinax Female Connector
- •95 Ohms
- Straight Body Geometry

- Solder Cup Interface Type
- Solder Attachment
- Bulkhead

### Description

Pasternack's PE4105 3/4 inch-20 Twinax female bulkhead mount connector solder attachment solder cup terminal, .720 inch D hole is part of our full line of RF components available for same-day shipping. This 3/4 inch-20 Twinax bulkhead connector allows designers to create external connections on their product enclosures, and can be used in a variety of other rack mount and panel mount applications.