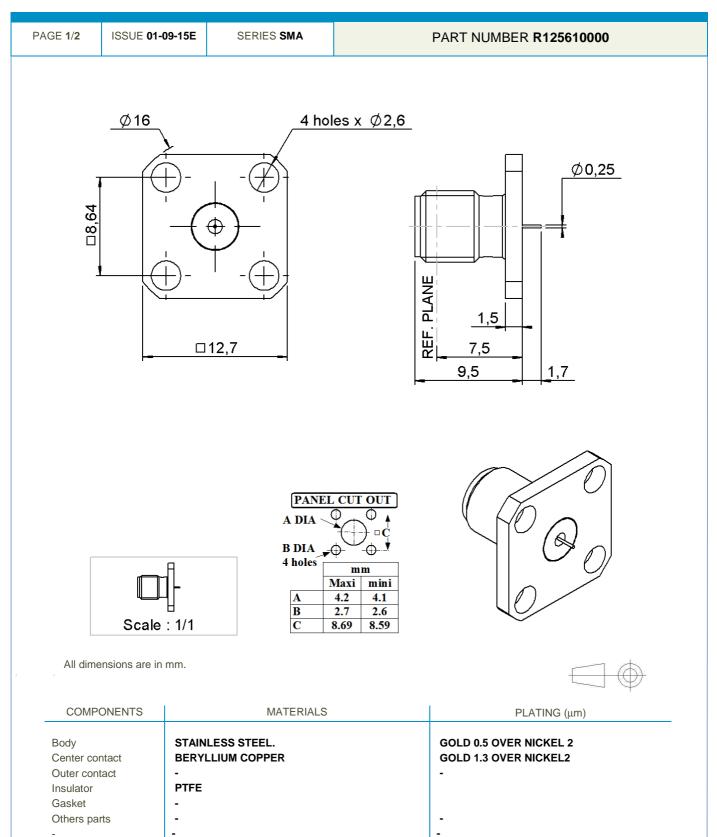

## **Technical Data Sheet**

FEMALE SQUARE FLANGE RECEPTACLE WITH CYLINDRICAL CONTACT.

This document contains proprietary information and such information shall not be disclosed to any third party for any purpose whatsoever or used for manufacturing purposes without prior written agreement from Radiall. The data defined in this document are given as an indication, in the effort to improve our products; we reserve the right to make any changes judged necessary.