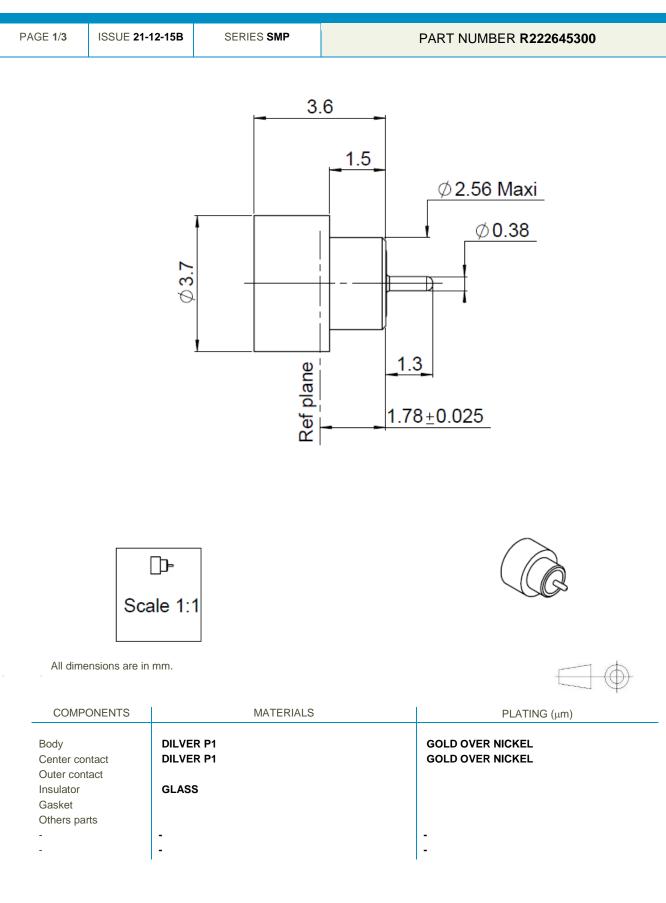

## **Technical Data Sheet**

HERMETIC STRAIGHT MALE RECEPTACLE SOLDER TYPE - LIMITED DETENT

Radiall 💓

This document contains proprietary information and such information shall not be disclosed to any third party for any purpose whatsoever or used for manufacturing purposes without prior written agreement from Radiall. The data defined in this document are given as an indication, in the effort to improve our products; we reserve the right to make any changes judged necessary.