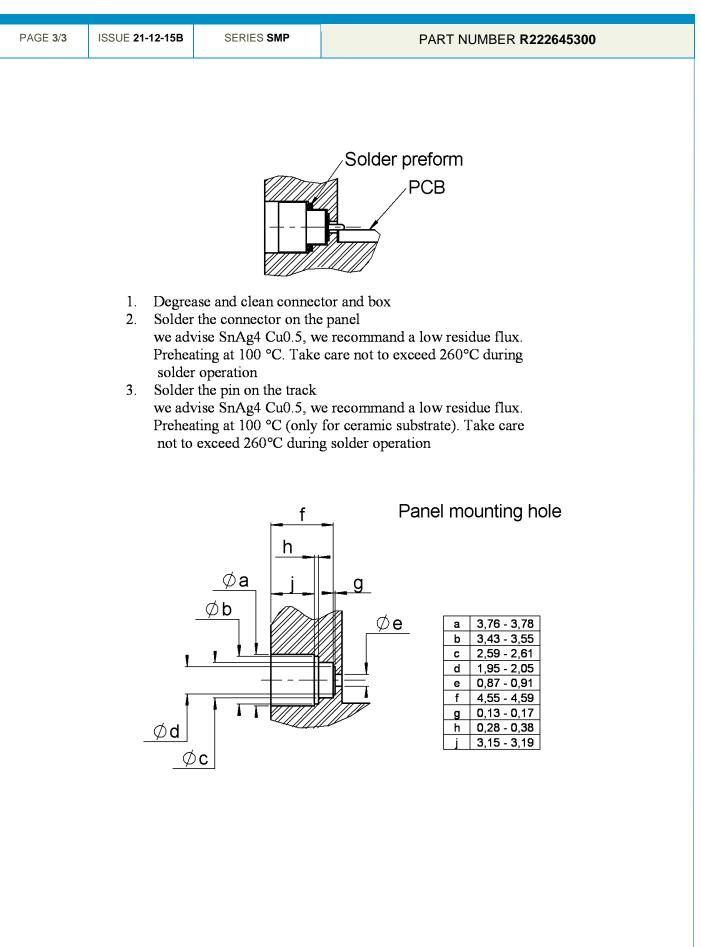

## **Technical Data Sheet**

HERMETIC STRAIGHT MALE RECEPTACLE SOLDER TYPE - LIMITED DETENT

Radiall 狐

This document contains proprietary information and such information shall not be disclosed to any third party for any purpose whatsoever or used for manufacturing purposes without prior written agreement from Radiall. The data defined in this document are given as an indication, in the effort to improve our products; we reserve the right to make any changes judged necessary.