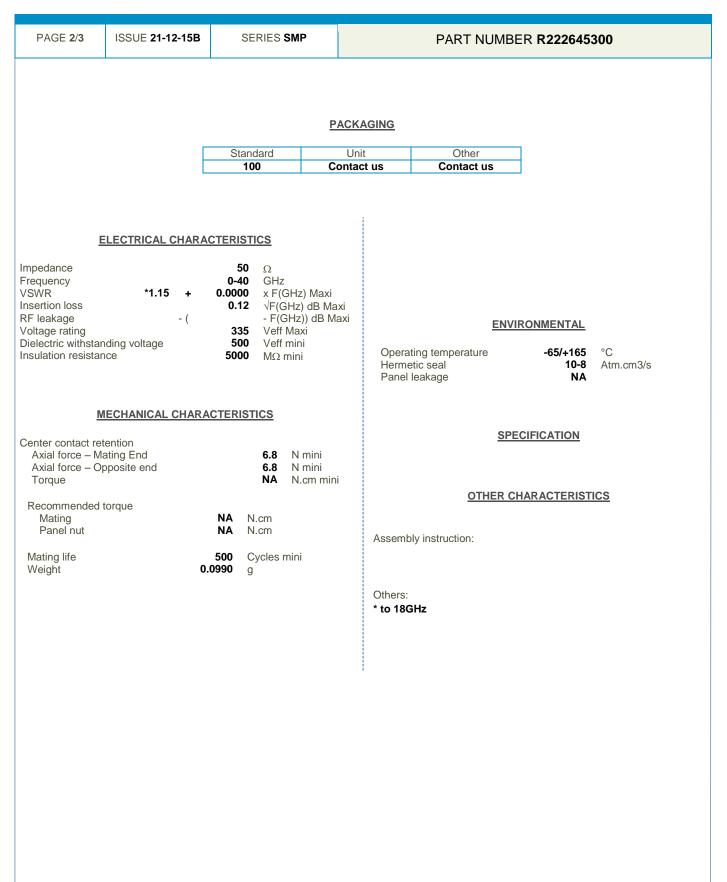

HERMETIC STRAIGHT MALE RECEPTACLE SOLDER TYPE - LIMITED DETENT

Radiall 🚺

This document contains proprietary information and such information shall not be disclosed to any third party for any purpose whatsoever or used for manufacturing purposes without prior written agreement from Radiall. The data defined in this document are given as an indication, in the effort to improve our products; we reserve the right to make any changes judged necessary.