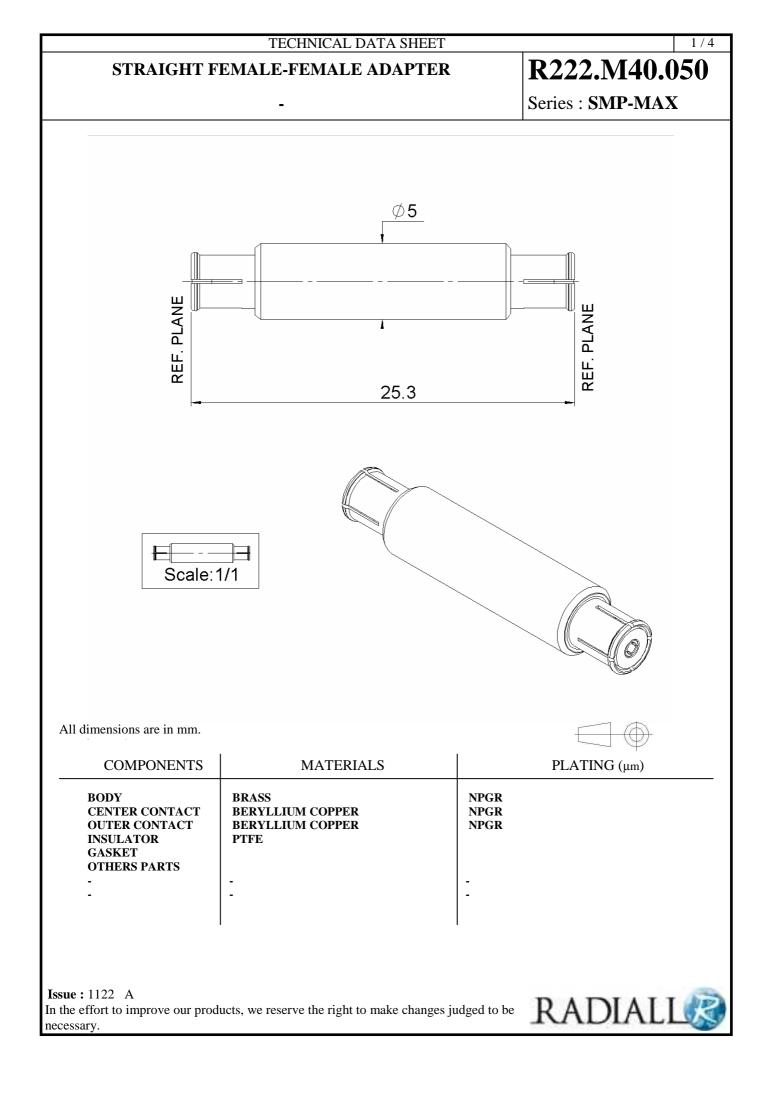

| TECHNICAL DATA SHEET 2/4                                                                                                                                                                                                |                                                                          |                                                                                                                                                                                                                                                                                                                                                                          |                                                                                      |  |
|-------------------------------------------------