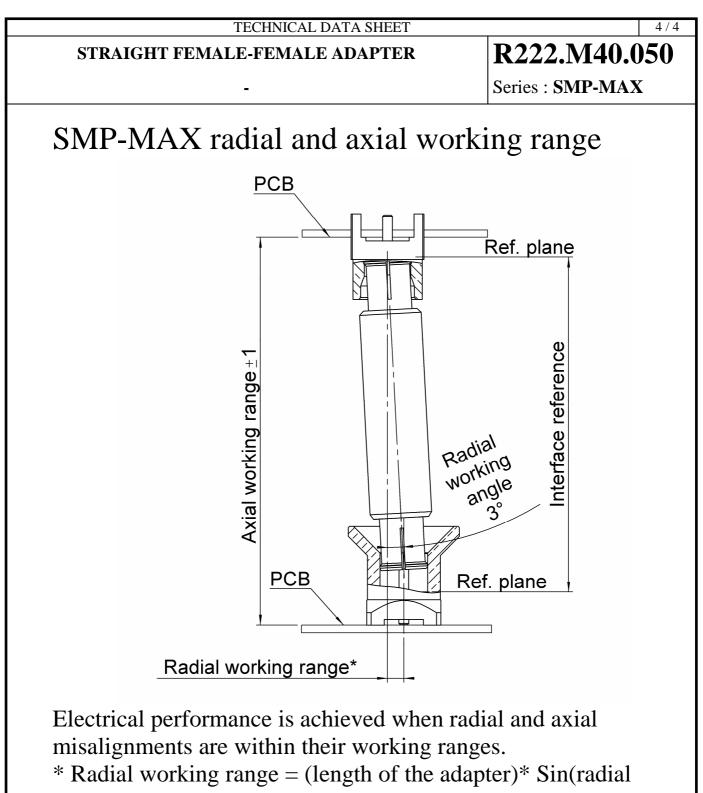

| TECHNICAL DATA SHEET 2/4                                                                                                                                                                                                |                                                                          |                                                                                                                                                                                                                                                                                                                                                                          |                                                                                      |  |
|-------------------------------------------------------------------------------------------------------------------------------------------------------------------------------------------------------------------------|--------------------------------------------------------------------------|--------------------------------------------------------------------------------------------------------------------------------------------------------------------------------------------------------------------------------------------------------------------------------------------------------------------------------------------------------------------------|--------------------------------------------------------------------------------------|--|
| STRAI                                                                                                                                                                                                                   | GHT FEMALE-FI                                                            | TER                                                                                                                                                                                                                                                                                                                                                                      | R222.M40.050                                                                         |  |
|                                                                                                                                                                                                                         | -                                                                        |                                                                                                                                                                                                                                                                                                                                                                          | Series : SMP-MAX                                                                     |  |
| PACKAGING   Standard Unit Other   100 'W' option Contact us                                                                                                                                                             |                                                                          |                                                                                                                                                                                                                                                                                                                                                                          | SPECIFICATION                                                                        |  |
| ELECTRICAL CHARACTERISTICS                                                                                                                                                                                              |                                                                          |                                                                                                                                                                                                                                                                                                                                                                          | ENVIRONMENTAL                                                                        |  |
| Impedance<br>Frequency<br>VSWR<br>Insertion loss<br>RF leakage<br>Voltage rating                                                                                                                                        | 1.25* + 0,0000<br>0.15*<br>- ( NA<br>335                                 | GHz                                                                                                                                                                                                                                                                                                                                                                      | Operating temperature -55/+165 ° C<br>Hermetic seal NA Atm.cm3/s<br>Panel leakage NA |  |
| Dielectric withstandi<br>Insulation resistance                                                                                                                                                                          | electric withstanding voltage1000Veff minisulation resistance5000MΩ mini |                                                                                                                                                                                                                                                                                                                                                                          | OTHER CHARACTERISTICS                                                                |  |
| MECHANICAL CHARACTERISTICS   Center contact retention   Axial force – Mating end 7 N mini   Axial force – Opposite end 7 N mini   Torque NA N.cm mini   Recommended torque NA N.cm   Mating NA N.cm   Panel nut NA N.cm |                                                                          | Assembly instruction<br>Others :<br>*VSWR: up to 3GHz; 3-6GHz, 1.35 max<br>*Coaxial Transmission Line Only<br>*Slide type receptacle+Bullet+Snap type receptacle<br>Typical VSWR(Board to Board connection):<br>0-3GHz, 1.2max<br>Power handling (typical) :<br>>300W@2.7GHz at 25°C; >200W@2.7GHz at 85°C<br>Radial working angle : 3° min<br>Axial working range : 2mm |                                                                                      |  |
| Mating life<br>Weight                                                                                                                                                                                                   | 100<br>1,9060                                                            | Cycles mini<br>g                                                                                                                                                                                                                                                                                                                                                         |                                                                                      |  |
| Issue : 1122 A<br>In the effort to improve our products, we reserve the right to make changes judged to be<br>necessary.                                                                                                |                                                                          |                                                                                                                                                                                                                                                                                                                                                                          |                                                                                      |  |

RADIALL

working angle).