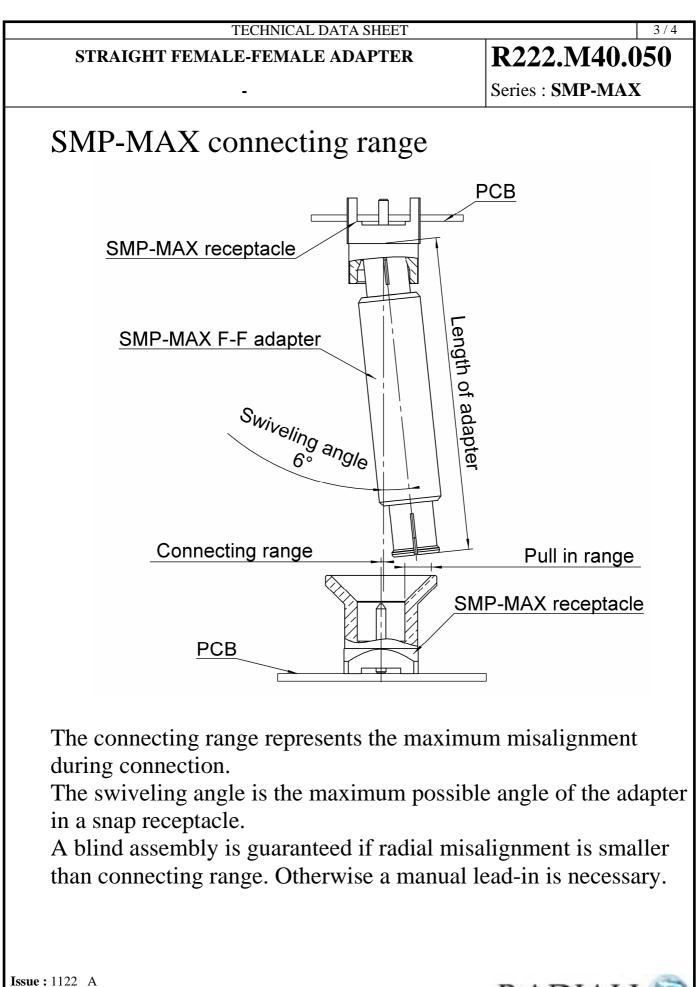

| TECHNICAL DATA SHEET 2/4                                                                                                                                                                                                |                                                                          |                                                                                                                                                                                                                                                                                                                                                                          |                                                                                      |  |
|-------------------------------------------------------------------------------------------------------------------------------------------------------------------------------------------------------------------------|--------------------------------------------------------------------------|--------------------------------------------------------------------------------------------------------------------------------------------------------------------------------------------------------------------------------------------------------------------------------------------------------------------------------------------------------------------------|--------------------------------------------------------------------------------------|--|
| STRAI                                                                                                                                                                                                                   | GHT FEMALE-FI                                                            | TER                                                                                                                                                                                                                                                                                                                                                                      | R222.M40.050                                                                         |  |
|                                                                                                                                                                                                                         | -                                                                        |                                                                                                                                                                                                                                                                                                                                                                          | Series : SMP-MAX                                                                     |  |
| PACKAGING   Standard Unit Other   100 'W' option Contact us                                                                                                                                                             |                                                                          |                                                                                                                                                                                                                                                                                                                                                                          | SPECIFICATION                                                                        |  |
| ELECTRICAL CHARACTERISTICS                                                                                                                                                                                              |                                                                          |                                                                                                                                                                                                                                                                                                                                                                          | ENVIRONMENTAL                                                                        |  |
| Impedance<br>Frequency<br>VSWR<br>Insertion loss<br>RF leakage<br>Voltage rating                                                                                                                                        | 1.25* + 0,0000<br>0.15*<br>- ( NA<br>335                                 | GHz                                                                                                                                                                                                                                                                                                                                                                      | Operating temperature -55/+165 ° C<br>Hermetic seal NA Atm.cm3/s<br>Panel leakage NA |  |
| Dielectric withstandi<br>Insulation resistance                                                                                                                                                                          | electric withstanding voltage1000Veff minisulation resistance5000MΩ mini |                                                                                                                                                                                                                                                                                                                                                                          | OTHER CHARACTERISTICS                                                                |  |
| MECHANICAL CHARACTERISTICS   Center contact retention   Axial force – Mating end 7 N mini   Axial force – Opposite end 7 N mini   Torque NA N.cm mini   Recommended torque NA N.cm   Mating NA N.cm   Panel nut NA N.cm |                                                                          | Assembly instruction<br>Others :<br>*VSWR: up to 3GHz; 3-6GHz, 1.35 max<br>*Coaxial Transmission Line Only<br>*Slide type receptacle+Bullet+Snap type receptacle<br>Typical VSWR(Board to Board connection):<br>0-3GHz, 1.2max<br>Power handling (typical) :<br>>300W@2.7GHz at 25°C; >200W@2.7GHz at 85°C<br>Radial working angle : 3° min<br>Axial working range : 2mm |                                                                                      |  |
| Mating life<br>Weight                                                                                                                                                                                                   | 100<br>1,9060                                                            | Cycles mini<br>g                                                                                                                                                                                                                                                                                                                                                         |                                                                                      |  |
| Issue : 1122 A<br>In the effort to improve our products, we reserve the right to make changes judged to be<br>necessary.                                                                                                |                                                                          |                                                                                                                                                                                                                                                                                                                                                                          |                                                                                      |  |