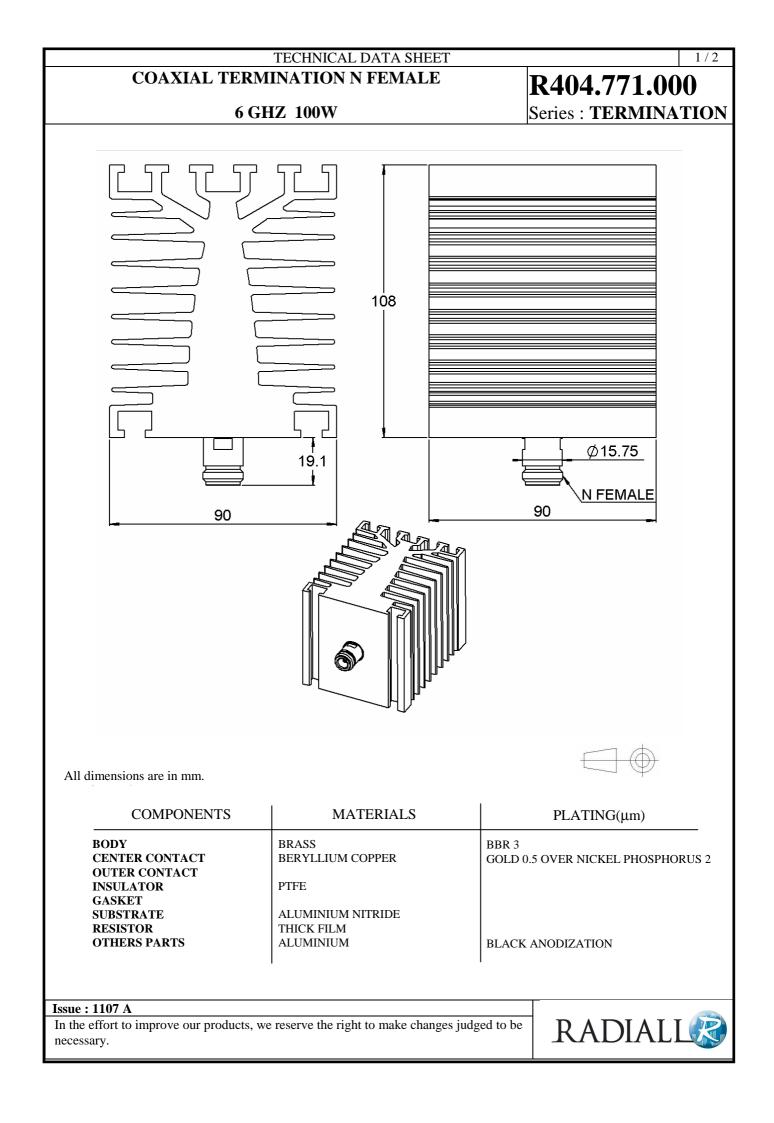

#### **COAXIAL TERMINATION N FEMALE**

6 GHZ 100W

**R404.771.000** Series : **TERMINATION** 

# **MECHANICAL CHARACTERISTICS**

| Connectors | Ν            | Female | MIL C39012 |
|------------|--------------|--------|------------|
| Weight     | 1 195,4000 g |        |            |