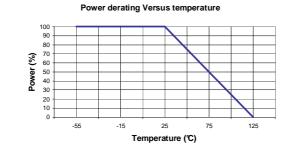

#### **ENVIRONMENTAL CHARACTERISTICS**

| Operating temperature range | -55/+125 °C |
|-----------------------------|-------------|
| Storage temperature range   | -55/+125 °C |

**SPECIFICATION** 

# **OTHER CHARACTERISTICS**

MOUNTED WITH VERTICAL COOLING FINS AND NATURAL CONVECTION

2/2