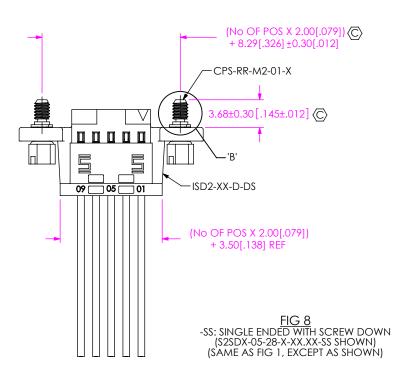

<u>FIG 7</u> (\$2\$DX-05-28-X-XX.XX-DR-DU\$ \$HOWN) (\$AME AS FIG 6, EXCEPT AS \$HOWN)

F:\DWG\MISC\MKTG\\$2\$DX-XX-XXX-XX-XX.XX-XXX-MKT.\$LDDRW

## \* PROPRIETARY NOTE THIS DOCUMENT CONTAINS CONFIDENTIAL AND

PROPRIETARY INFORMATION AND ALL DESIGN,
MANUFACTURING, REPRODUCTION, USE, PATENT RIGHTS
AND SLAES RIGHTS ARE EXPRESSLY RESERVED BY SAMITE,
INC. THIS DOCUMENT SHALL NOT BE DISCLOSED, IN WHOLE
OF PART, TO ANY MAUNTHORIZED PERSON DE ENTITY NO
REPRODUCED, TRANSFERRED OR INCORPORATED IN ANY
OTHER PROJECT IN ANY MANNER WITHOUT THE EXPRESS
WRITTER CONSENT OF SAMITE, INC.

DO NOT SCALE DRAWING

SHEET SCALE: 2:1



520 PARK EAST BLVD, NEW ALBANY, IN 47150 PHONE: 812-944-6733 FAX: 812-948-5047 e-Mail info@SAMTEC.com code 55322

DESCRIPTION:

2.00mm SOCKET DISCRETE CABLE ASSEMBLY











F:\DWG\MISC\MKTG\S2SDX-XX-XXX-XX-XX-XXX-XXX-MKT.SLDDRW

### PROPRIETARY NOTE

MANUFACTURING, REPRODUCTION, USE, PATENT RIGHTS
AND SALES RIGHTS ARE EXPRESSLY RESERVED BY SAMTEC, INC. THIS DOCUMENT SHALL NOT BE DISCLOSED, IN WHOLE OR PART, TO ANY UNAUTHORIZED PERSON OR ENTITY NOR REPRODUCED, TRANSFERRED OR INCORPORATED IN ANY OTHER PROJECT IN ANY MANNER WITHOUT THE EXPRESS WRITTEN CONSENT OF SAMTEC, INC.

DO NOT SCALE DRAWING

SHEET SCALE: 2:1



520 PARK EAST BLVD, NEW ALBANY, IN 47150 PHONE: 812-944-6733 FAX: 812-948-5047 e-Mail info@SAMTEC.com code 55322

2.00mm SOCKET DISCRETE CABLE ASSEMBLY

S2SDX-XX-XXX-XX-XX.XX-XXX

BY: J. BORGELT 2/20/09

SHEET 3 OF 4

# REVISION W



| TABLE 4<br>( OVERALL LENGTH SUBTRACTORS)<br>(SEE NOTE 12) |              |  |  |  |  |
|---------------------