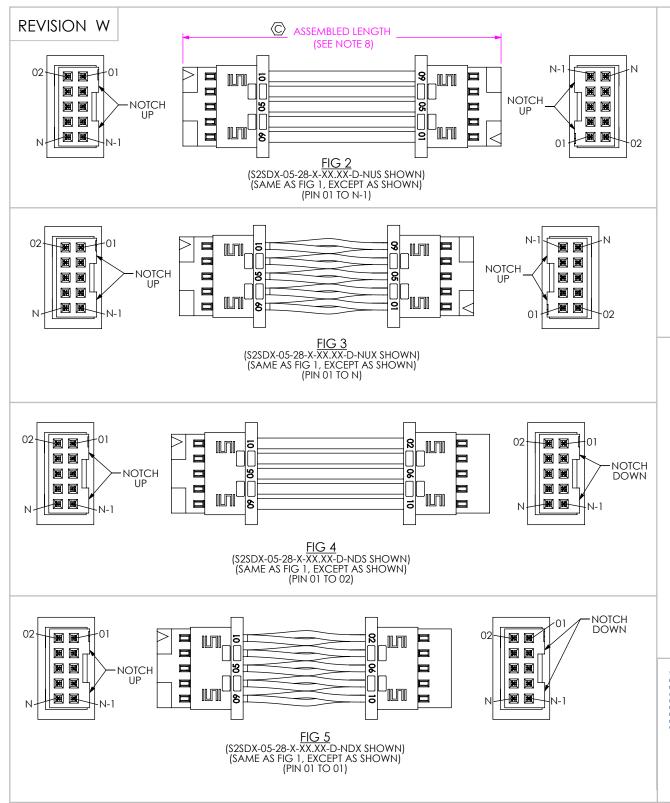

# REVISION W

| TABLE 4<br>( OVERALL LENGTH SUBTRACTORS)<br>(SEE NOTE 12) |              |  |  |  |  |
|-----------------------------------------------------------|--------------|--|--|--|--|
|                                                           | LENGTH       |  |  |  |  |
| -S:<br>SINGLE END                                         | .224 [5.69]  |  |  |  |  |
| -D:<br>DOUBLE END                                         | .448 [11.38] |  |  |  |  |

## CABLE CUT IN-PROCESS

| TABLE 3 |                |     |        |        |       |        |      |       |       |      |  |
|---------|----------------|-----|--------|--------|-------|--------|------|-------|-------|------|--|
|         | COLOR SEQUENCE |     |        |        |       |        |      |       |       |      |  |
|         | BROWN          | RED | ORANGE | YELLOW | GREEN | VIOLET | GRAY | WHITE | BLACK | BLUE |  |
| POS#    | 1              | 2   | 3      | 4      | 5     | 6      | 7    | 8     | 9     | 10   |  |
|         | 11             | 12  | 13     | 14     | 15    | 16     | 17   | 18    | 19    | 20   |  |
|         | 21             | 22  | 23     | 24     | 25    | 26     | 27   | 28    | 29    | 30   |  |
|         | 31             | 32  | 33     | 34     | 35    | 36     | 37   | 38    | 39    | 40   |  |
|         | 41             | 42  | 43     | 44     | 45    | 46     | 47   | 48    | 49    | 50   |  |
|         | 51             | 52  | 53     | 54     | 55    | 56     | 57   | 58    | 59    | 60   |  |
|         | 61             | 62  | 63     | 64     | 65    | 66     | 67   | 68    | 69    | 70   |  |
|         | 71             | 72  | 73     | 74     | 75    | 76     | 77   | 78    | 79    | 80   |  |
|         | 81             | 82  | 83     | 84     | 85    | 86     | 87   | 88    | 89    | 90   |  |
|         | 91             | 92  | 93     | 94     | 95    | 96     | 97   | 98    | 99    | 100  |  |