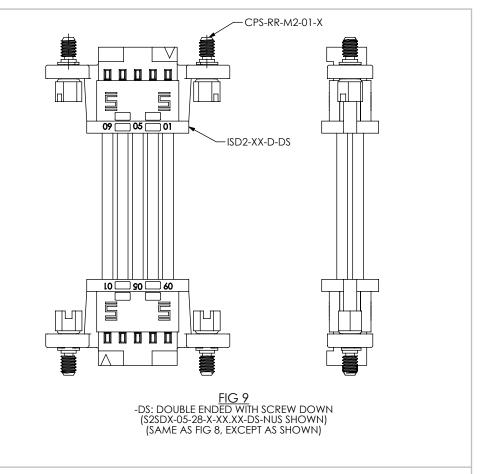

<u>FIG 7</u> (\$2\$DX-05-28-X-XX.XX-DR-DU\$ \$HOWN) (\$AME AS FIG 6, EXCEPT AS \$HOWN)

F:\DWG\MISC\MKTG\\$2\$DX-XX-XXX-XX-XX.XX-XXX-MKT.\$LDDRW

## \* PROPRIETARY NOTE THIS DOCUMENT CONTAINS CONFIDENTIAL AND

PROPRIETARY INFORMATION AND ALL DESIGN,
MANUFACTURING, REPRODUCTION, USE, PATENT RIGHTS
AND SLAES RIGHTS ARE EXPRESSLY RESERVED BY SAMITE,
INC. THIS DOCUMENT SHALL NOT BE DISCLOSED, IN WHOLE
OF PART, TO ANY MAUNTHORIZED PERSON DE ENTITY NO
REPRODUCED, TRANSFERRED OR INCORPORATED IN ANY
OTHER PROJECT IN ANY MANNER WITHOUT THE EXPRESS
WRITTER CONSENT OF SAMITE, INC.

DO NOT SCALE DRAWING

SHEET SCALE: 2:1



520 PARK EAST BLVD, NEW ALBANY, IN 47150 PHONE: 812-944-6733 FAX: 812-948-5047 e-Mail info@SAMTEC.com code 55322

DESCRIPTION:

2.00mm SOCKET DISCRETE CABLE ASSEMBLY











F:\DWG\MISC\MKTG\S2SDX-XX-XXX-XX-XX-XXX-XXX-MKT.SLDDRW

### PROPRIETARY NOTE

MANUFACTURING, REPRODUCTION, USE, PATENT RIGHTS
AND SALES RIGHTS ARE EXPRESSLY RESERVED BY SAMTEC, INC. THIS DOCUMENT SHALL NOT BE DISCLOSED, IN WHOLE OR PART, TO ANY UNAUTHORIZED PERSON OR ENTITY NOR REPRODUCED, TRANSFERRED OR INCORPORATED IN ANY OTHER PROJECT IN ANY MANNER WITHOUT THE EXPRESS WRITTEN CONSENT OF SAMTEC, INC.

DO NOT SCALE DRAWING

SHEET SCALE: 2:1



520 PARK EAST BLVD, NEW ALBANY, IN 47150 PHONE: 812-944-6733 FAX: 812-948-5047 e-Mail info@SAMTEC.com code 55322

2.00mm SOCKET DISCRETE CABLE ASSEMBLY

S2SDX-XX-XXX-XX-XX.XX-XXX

BY: J. BORGELT 2/20/09

SHEET 3 OF 4

# REVISION W



| TABLE 4<br>( OVERALL LENGTH SUBTRACTORS)<br>(SEE NOTE 12) |              |  |  |  |  |
|-------------------