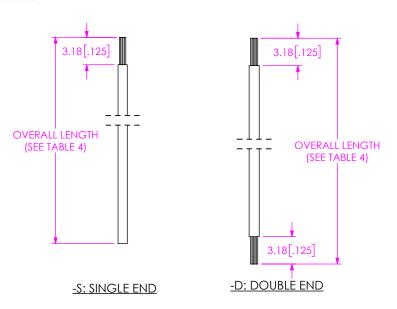

# REVISION W

| TABLE 4<br>( OVERALL LENGTH SUBTRACTORS)<br>(SEE NOTE 12) |              |  |  |  |  |
|-----------------------------------------------------------|--------------|--|--|--|--|
|                                                           | LENGTH       |  |  |  |  |
| -S:<br>SINGLE END                                         | .224 [5.69]  |  |  |  |  |
| -D:<br>DOUBLE END                                         | .448 [11.38] |  |  |  |  |