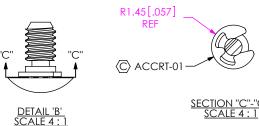

<u>FIG 7</u> (\$2\$DX-05-28-X-XX.XX-DR-DU\$ \$HOWN) (\$AME AS FIG 6, EXCEPT AS \$HOWN)

F:\DWG\MISC\MKTG\\$2\$DX-XX-XXX-XX-XX.XX-XXX-MKT.\$LDDRW