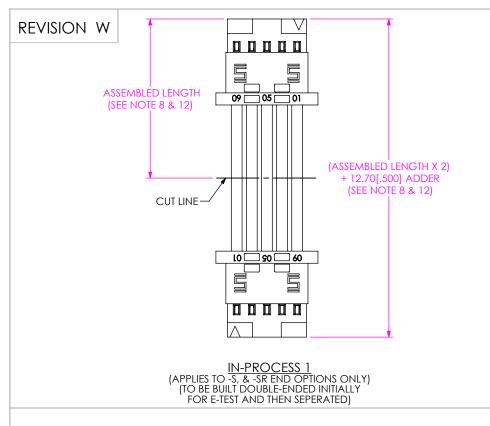

# REVISION W

| TABLE 4<br>( OVERALL LENGTH SUBTRACTORS)<br>(SEE NOTE 12) |              |  |  |  |  |
|-----------------------------------------------------------|--------------|--|--|--|--|
|                                                           | LENGTH       |  |  |  |  |
| -S:<br>SINGLE END                                         | .224 [5.69]  |  |  |  |  |
| -D:<br>DOUBLE END                                         | .448 [11.38] |  |  |  |  |

## CABLE CUT IN-PROCESS

| TABLE 3 |                |     |        |        |       |        |      |       |       |      |  |
|---------|----------------|-----|--------|--------|-------|--------|------|-------|-------|------|--|
|         | COLOR SEQUENCE |     |        |        |       |        |      |       |       |      |  |
|         | BROWN          | RED | ORANGE | YELLOW | GREEN | VIOLET | GRAY | WHITE | BLACK | BLUE |  |
| POS#    | 1              | 2   | 3      | 4      | 5     | 6      | 7    | 8     | 9     | 10   |  |
|         | 11             | 12  | 13     | 14     | 15    | 16     | 17   | 18    | 19    | 20   |  |
|         | 21             | 22  | 23     | 24     | 25    | 26     | 27   | 28    | 29    | 30   |  |
|         | 31             | 32  | 33     | 34     | 35    | 36     | 37   | 38    | 39    | 40   |  |
|         | 41             | 42  | 43     | 44     | 45    | 46     | 47   | 48    | 49    | 50   |  |
|         | 51             | 52  | 53     | 54     | 55    | 56     | 57   | 58    | 59    | 60   |  |
|         | 61             | 62  | 63     | 64     | 65    | 66     | 67   | 68    | 69    | 70   |  |
|         | 71             | 72  | 73     | 74     | 75    | 76     | 77   | 78    | 79    | 80   |  |
|         | 81             | 82  | 83     | 84     | 85    | 86     | 87   | 88    | 89    | 90   |  |
|         | 91             | 92  | 93     | 94     | 95    | 96     | 97   | 98    | 99    | 100  |  |