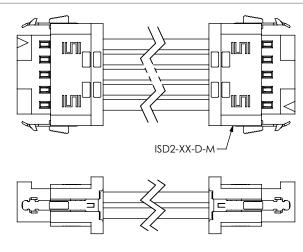

<u>FIG 7</u> (\$2\$DX-05-28-X-XX.XX-DR-DU\$ \$HOWN) (\$AME AS FIG 6, EXCEPT AS \$HOWN)

F:\DWG\MISC\MKTG\\$2\$DX-XX-XXX-XX-XX.XX-XXX-MKT.\$LDDRW