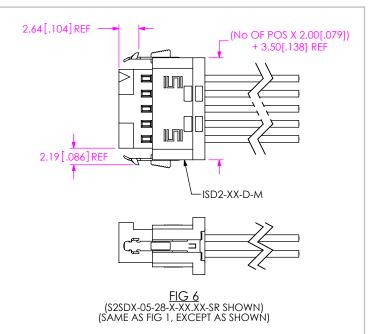

<u>FIG 7</u> (\$2\$DX-05-28-X-XX.XX-DR-DU\$ \$HOWN) (\$AME AS FIG 6, EXCEPT AS \$HOWN)

F:\DWG\MISC\MKTG\\$2\$DX-XX-XXX-XX-XX.XX-XXX-MKT.\$LDDRW