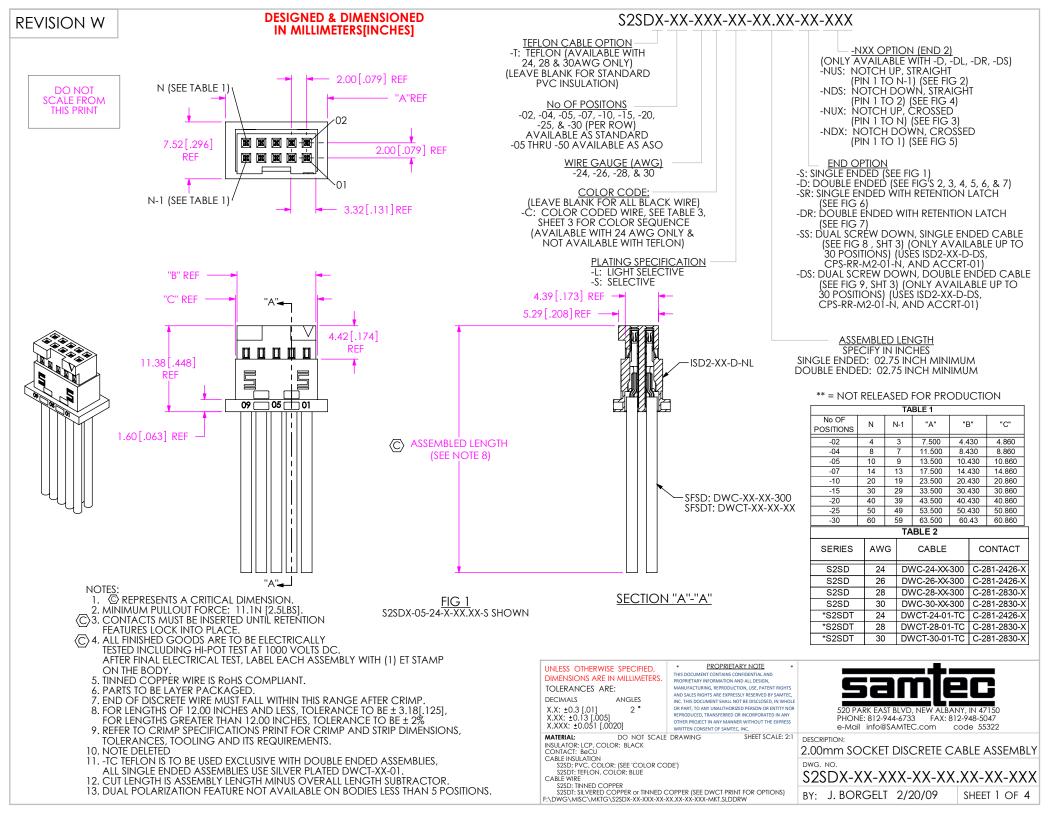

# REVISION W

| TABLE 4<br>( OVERALL LENGTH SUBTRACTORS)<br>(SEE NOTE 12) |              |  |  |  |  |
|-----------------------------------------------------------|--------------|--|--|--|--|
|                                                           | LENGTH       |  |  |  |  |
| -S:<br>SINGLE END                                         | .224 [5.69]  |  |  |  |  |
| -D:<br>DOUBLE END                                         | .448 [11.38] |  |  |  |  |

## CABLE CUT IN-PROCESS

| TABLE 3 |                |     |        |        |       |        |      |       |       |      |  |
|---------|----------------|-----|--------|--------|-------|--------|------|-------|-------|------|--|
|         | COLOR SEQUENCE |     |        |        |       |        |      |       |       |      |  |
|         | BROWN          | RED | ORANGE | YELLOW | GREEN | VIOLET | GRAY | WHITE | BLACK | BLUE |  |
| POS#    | 1              | 2   | 3      | 4      | 5     | 6      | 7    | 8     | 9     | 10   |  |
|         | 11             | 12  | 13     | 14     | 15    | 16     | 17   | 18    | 19    | 20   |  |
|         | 21             | 22  | 23     | 24     | 25    | 26     | 27   | 28    | 29    | 30   |  |
|         | 31             | 32  | 33     | 34     | 35    | 36     | 37   | 38    | 39    | 40   |  |
|         | 41             | 42  | 43     | 44     | 45    | 46     | 47   | 48    | 49    | 50   |  |
|         | 51             | 52  | 53     | 54     | 55    | 56     | 57   | 58    | 59    | 60   |  |
|         | 61             | 62  | 63     | 64     | 65    | 66     | 67   | 68    | 69    | 70   |  |
|         | 71             | 72  | 73     | 74     | 75    | 76     | 77   | 78    | 79    | 80   |  |
|         | 81             | 82  | 83     | 84     | 85    | 86     | 87   | 88    | 89    | 90   |  |
|         | 91             | 92  | 93     | 94     | 95    | 96     | 97   | 98    | 99    | 100  |  |