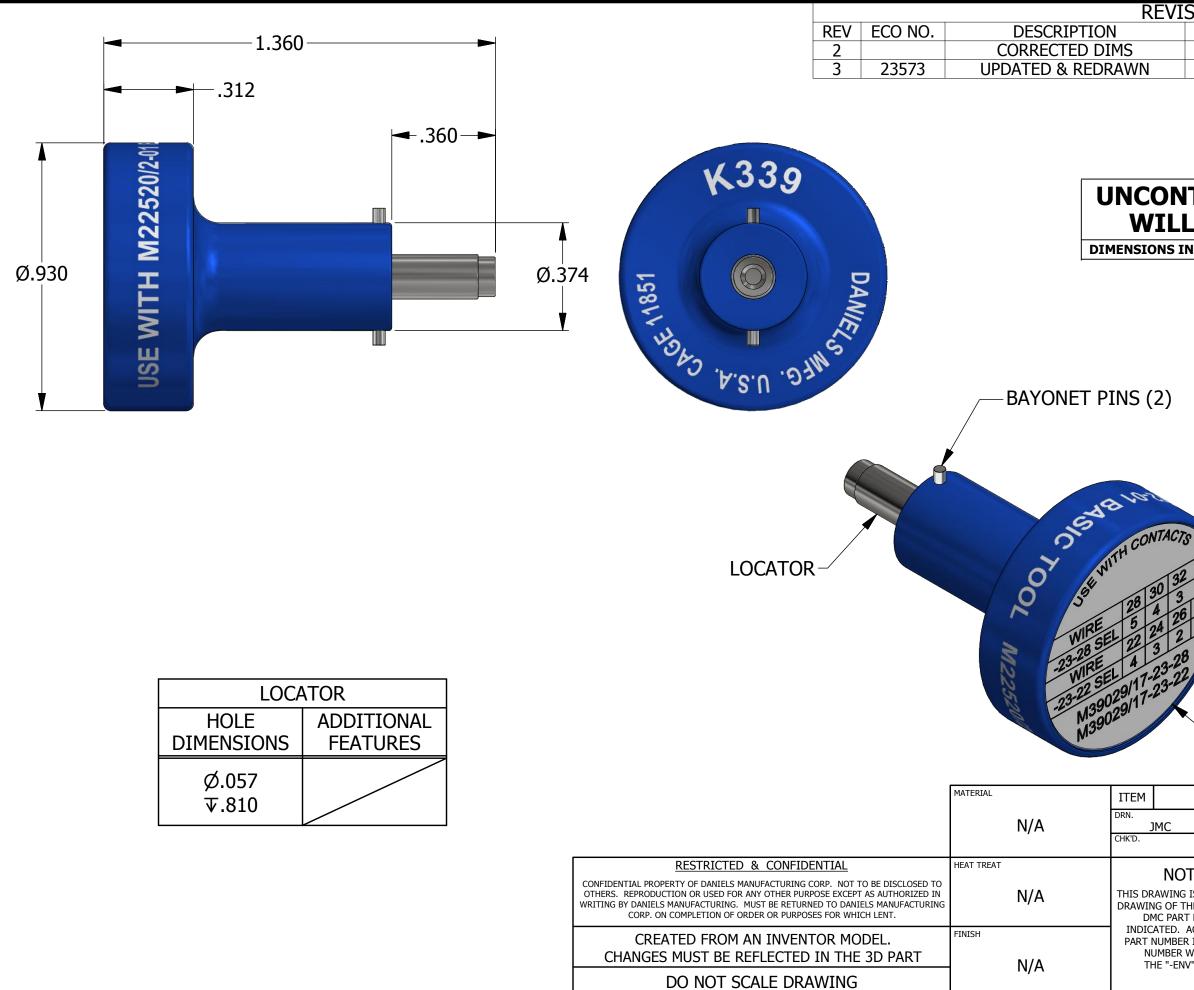

| VISIONS                                                                                                                                                                                                                                                                    |                            |                                                                |                                 |
|----------------------------------------------------------------------------------------------------------------------------------------------------------------------------------------------------------------------------------------------------------------------------|----------------------------|----------------------------------------------------------------|---------------------------------|
| BY                                                                                                                                                                                                                                                                         | DATE                       | APP'D BY                                                       | DATE                            |
| ENF                                                                                                                                                                                                                                                                        | 7/30/201                   |                                                                | 7/30/2012                       |
| TonyD                                                                                                                                                                                                                                                                      | 6/9/201                    |                                                                |                                 |
| ONTROLI                                                                                                                                                                                                                                                                    | LED DOC<br>BE UPD          | CUMENT<br>ATED<br>WISE SPECIFIED                               |                                 |
| AC73<br>32<br>3<br>26<br>1<br>3-28<br>3-28<br>3-22<br>3-28<br>3-22                                                                                                                                                                                                         | WI<br>-23-2<br>WI<br>-23-2 | RE 28 30<br>8 SEL 5 4<br>RE 22 24<br>2 SEL 4 3<br>139029/17-23 | 32<br>3<br>26 28<br>2 1<br>3-28 |
| PART NO.                                                                                                                                                                                                                                                                   | QTY.                       | DESCRIPTION /                                                  |                                 |
| IC 7/23/2003<br>DATE                                                                                                                                                                                                                                                       |                            | DANIELS MANUFACT<br>ORLANDO, FLORIDA<br>CAGE 11851             |                                 |
| NOTE:<br>VING IS AN OUTLINE<br>OF THE RESPECTIVE<br>PART NUMBER<br>ED. ACTUAL DMC<br>MBER IS CAD PART<br>BER WITHOUT<br>"-ENV" SUFFIX<br>TITLE<br>POSITIONER (M22520/2-16)<br>ENVELOPE DRAWING<br>WHERE USED: AFM8<br>SIZE SCALE<br>B 3:1<br>DWG. NO.<br>REV.<br>K339<br>3 |                            |                                                                |                                 |