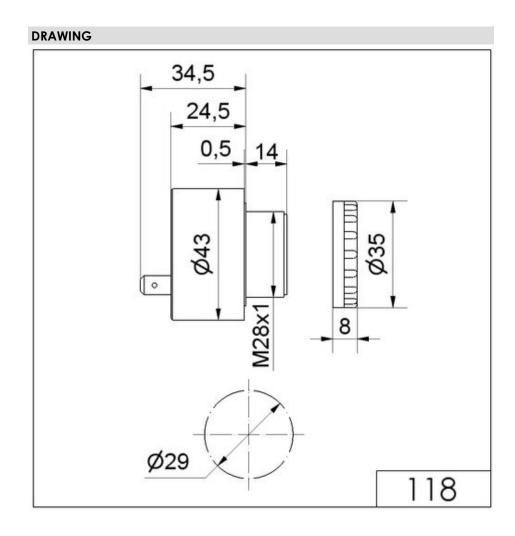

## Electr. Buzzer EM Contin. tone 230VAC GY

Part No.: 118.068.28

| MECHANICAL DATA             |                   |
|-----------------------------|-------------------|
| Height                      | 49 mm             |
| Diameter                    | 43 mm             |
| Materials                   | PC/ABS            |
| Housing colour              | Grey              |
| Protection category         | IP30              |
| Connection                  | Flat plug         |
| Type of fixing              | Built-in mounting |
| Service life optical        | 5,000 h minimum   |
| Acoustic service life       | 5,000 h minimum   |
| Working temperature minimum | 0°C               |
| Working temperature maximum | +60°C             |
| Weight with packaging       | 48 g              |
| Product weight              | 48 g              |