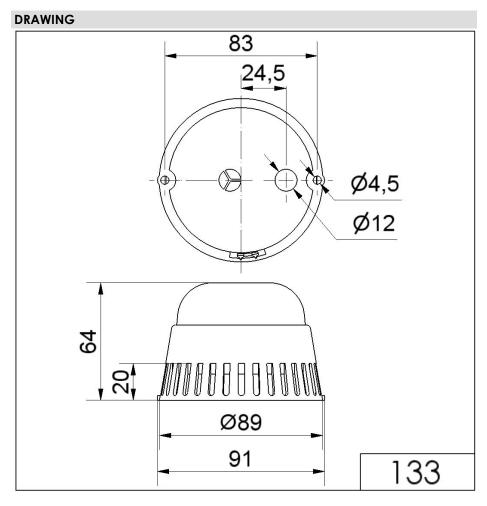

## Multi-t.sounder BM 8 tne 24VAC/DC BK

Part No.: 133.000.75

| MECHANICAL DATA              |                           |
|------------------------------|---------------------------|
| Length                       | 91 mm                     |
| Width                        | 89 mm                     |
| Height                       | 64 mm                     |
| Diameter                     | 89 mm                     |
| Materials                    | PC                        |
| Housing colour               | Black                     |
| Protection category          | IP65                      |
| Connection                   | Screw terminals           |
| cross-sectional area maximum | 1,50mm² / 16AWG           |
| Cable entry                  | Membrane grommet          |
| Cable entry minimum          | d = 1 mm                  |
| Cable entry maximum          | d = 9 mm                  |
| Tension relief               | Present (conforms to VDE) |
| Type of fixing               | Base mounting             |
| Working temperature minimum  | -20°C                     |
| Working temperature maximum  | +50°C                     |
| Weight with packaging        | 119 g                     |
| Product weight               | 85 g                      |