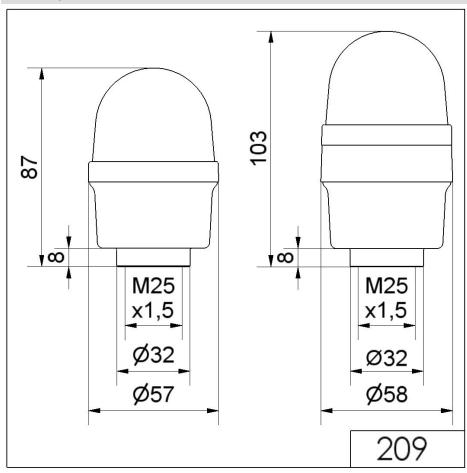

## **DRAWING**

For additional installation and mounting information, refer to the appropriate user guide at www.werma.com. This printed copy is for information only and is subject to alteration.

## LED Perm. Beacon RM 24VAC/DC RD

| MECHANICAL DATA              |                      |
|------------------------------|----------------------|
| Height                       | 103 mm               |
| Diameter                     | 58 mm                |
| Materials                    | PA-GF<br>PC          |
| Dome colour                  | Red                  |
| Housing colour               | Black                |
| Protection category          | IP65                 |
| Connection                   | Spring-type terminal |
| cross-sectional area maximum | 2,50mm² / 14AWG      |
| Cable entry                  | Through hole         |
| Cable entry maximum          | d = 10 mm            |
| Type of fixing               | Tube mounting        |
| Working temperature minimum  | -20°C                |
| Working temperature maximum  | +50°C                |
| Weight with packaging        | 100 g                |
| Product weight               | 78 g                 |