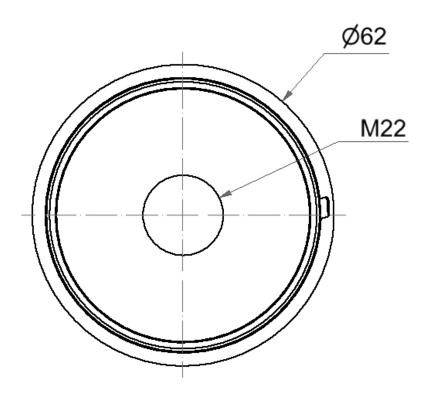

## Mini Adapter Installation mount M22 GY

Part No.: 260.700.03 Series: EvoSIGNAL

| MECHANICAL DATA             |                   |
|-----------------------------|-------------------|
| Height                      | 33 mm             |
| Diameter                    | 62 mm             |
| Materials                   | PC/ABS            |
| Housing colour              | Grey              |
| Protection category         | IP66              |
| Cable entry                 | Through hole      |
| Cable entry maximum         | d = 9 mm          |
| Type of fixing              | Built-in mounting |
| Working temperature minimum | -30°C             |
| Working temperature maximum | +60°C             |
| Weight with packaging       | 25 g              |
| Product weight              | 25 g              |