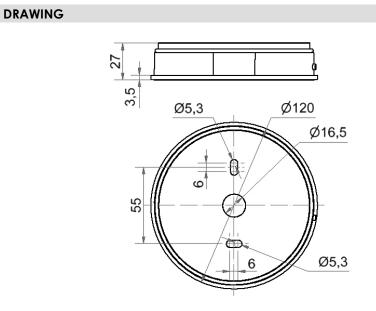

## EvoSIGNAL / EvoSIGNAL Accessories Maxi Adapter Floor Mount GY

ļ

| Part No.:                     | 262.700.01 |               |
|-------------------------------|------------|---------------|
| Series:                       | EvoSIGNAL  |               |
| MECHAN                        | ICAL DATA  |               |
| Height                        |            | 27 mm         |
| Diameter                      |            | 120 mm        |
| Materials                     |            | PC/ABS        |
| Housing colour                |            | Grey          |
| Protection category           |            | IP66          |
| Cable entry                   |            | Through hole  |
| Cable entry maximum           |            | d = 9 mm      |
| Type of fixing                |            | Base mounting |
| Working temperature minimum   |            | -30°C         |
| Working temperature maximum   |            | +60°C         |
| Weight with packaging         |            | 96 g          |
| Product weight                |            | 96 g          |
| ELECTRIC                      | AL DATA    |               |
| Pollution degree              |            | 3             |
| APPROVA                       |            |               |
| Conforms with CE              |            | No            |
| WEEE                          |            | No            |
| Conforms with ATEX-directive  |            | No            |
| Conforms with CCC             |            | No            |
| Conforms with UL              |            | cULus         |
| UL Type Rating                |            | Type 12       |
| Conforms with FCC             |            | No            |
| Conforms with IC              |            | No            |
| EAC certificate available     |            | No            |
| Conforms with UKCA (Importer) |            | No            |
| Conforms with AS-I            |            | No            |
| ICAO Certification            |            | No            |
| Conforms with DNV             |            | No            |
| Conforms with RoHS CN         |            | No            |
| Conforms with VdS             |            | No            |