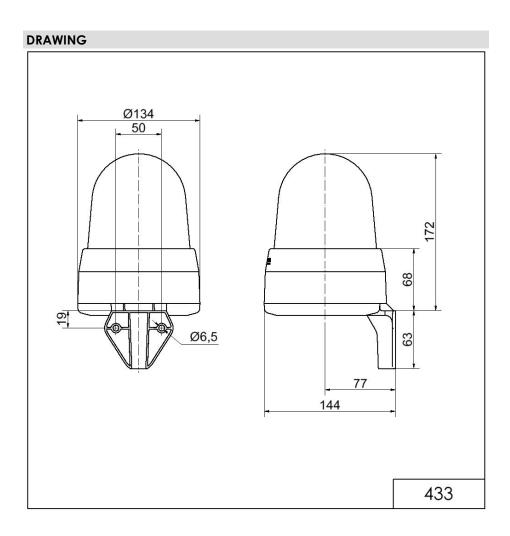

## MECHANICAL DATA

| MECHANICAL DATA              |                              |
|------------------------------|------------------------------|
| Length                       | 144 mm                       |
| Width                        | 134 mm                       |
| Height                       | 235 mm                       |
| Diameter                     | 134 mm                       |
| Materials                    | PC<br>PC/ABS                 |
| Dome colour                  | Red                          |
| Housing colour               | Grey                         |
| Protection category          | IP65                         |
| Connection                   | Screw terminals              |
| cross-sectional area maximum | 1,50mm² / 16AWG              |
| Cable entry                  | Membrane grommet             |
| Cable entry minimum          | d = 1 mm                     |
| Cable entry maximum          | d = 13 mm                    |
| Tension relief               | Present (conforms to VDE)    |
| Type of fixing               | Wall mounting                |
| Working temperature minimum  | -30°C                        |
| Working temperature maximum  | +50°C                        |
| Weight with packaging        | 685 g                        |
| Product weight               | 540 g                        |
| ELECTRICAL DATA              |                              |
| Operating voltage            | 115-230V                     |
| Operating voltage type       | AC                           |
| Operating voltage frequency  | 50Hz at 230V<br>60Hz at 115V |
| Operating voltage tolerance  | +/- 10%                      |
| Rated operational voltage    | 230 VAC                      |
| Rated operational current    | 135 mA                       |
| Rated inrush current         | 650 mA                       |
| Protection class             | Protection class 2           |
| Pollution degree             | 3                            |
| Overvoltage category         | 11                           |
| Isolation voltage            | Ui = 250V; Uimp = 2.500V     |
| OPTICAL DATA                 |                              |
| Light source                 | LED                          |
| Light colour                 | Red                          |