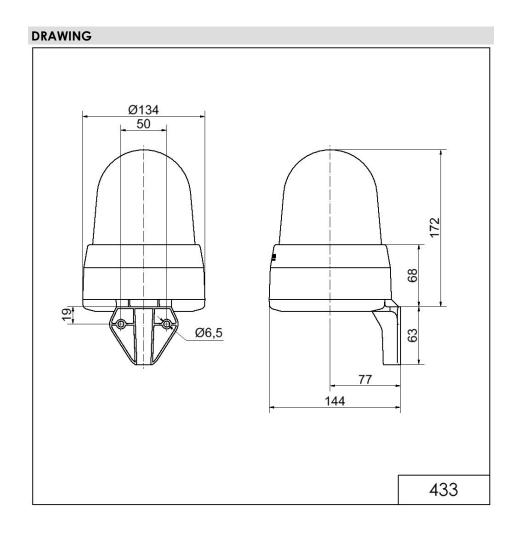

### LED Siren WM 32 tne 24VAC/DC RD

| MECHANICAL DATA              |                             |
|------------------------------|-----------------------------|
| Length                       | 144 mm                      |
| Width                        | 134 mm                      |
| Height                       | 235 mm                      |
| Diameter                     | 134 mm                      |
| Materials                    | PC<br>PC/ABS                |
| Dome colour                  | Red                         |
| Housing colour               | Grey                        |
| Protection category          | IP65                        |
| Connection                   | Screw terminals             |
| cross-sectional area maximum | 1,50mm <sup>2</sup> / 16AWG |
| Cable entry                  | Membrane grommet            |
| Cable entry minimum          | d = 1 mm                    |
| Cable entry maximum          | d = 13 mm                   |
| Tension relief               | Present (conforms to VDE)   |
| Type of fixing               | Wall mounting               |
| Working temperature minimum  | -30°C                       |
| Working temperature maximum  | +50°C                       |
| Weight with packaging        | 650 g                       |
| Product weight               | 510 g                       |