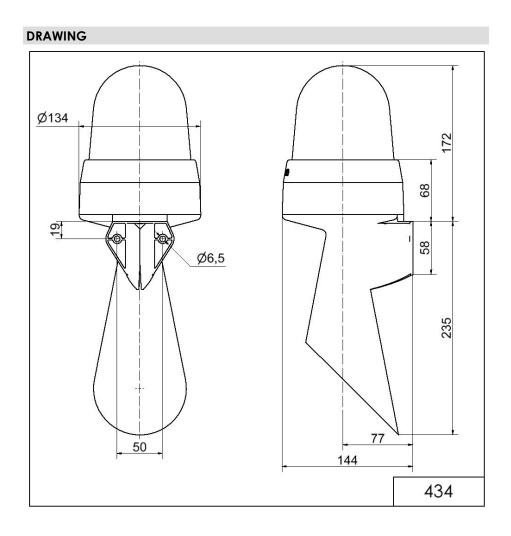

## LED Horn WM Contin. tone 115-230VAC YE

| MECHANICAL DATA              |                           |
|------------------------------|---------------------------|
| Length                       | 144 mm                    |
| Width                        | 134 mm                    |
| Height                       | 407 mm                    |
| Diameter                     | 134 mm                    |
| Materials                    | PC<br>PC/ABS              |
| Dome colour                  | Yellow                    |
| Housing colour               | Grey                      |
| Protection category          | IP65                      |
| Connection                   | Screw terminals           |
| cross-sectional area maximum | 1,50mm² / 16AWG           |
| Cable entry                  | Membrane grommet          |
| Cable entry minimum          | d = 1 mm                  |
| Cable entry maximum          | d = 13 mm                 |
| Tension relief               | Present (conforms to VDE) |
| Type of fixing               | Wall mounting             |
| Working temperature minimum  | -30°C                     |
| Working temperature maximum  | +50°C                     |
| Weight with packaging        | 778 g                     |
| Product weight               | 648 g                     |