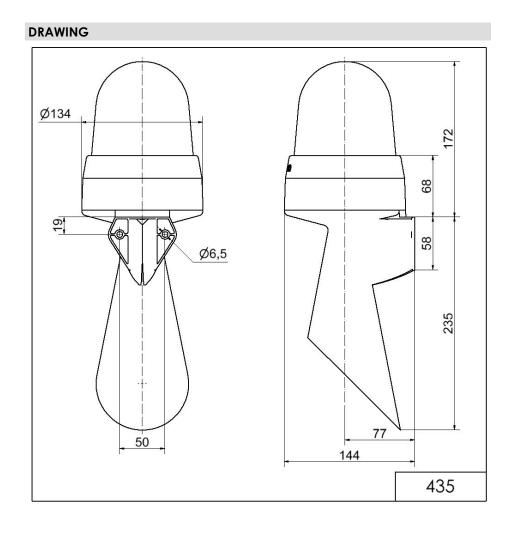

# LED Horn WM Contin. tone 115-230VAC RD

| MECHANICAL DATA              |                           |
|------------------------------|---------------------------|
| Length                       | 144 mm                    |
| Width                        | 134 mm                    |
| Height                       | 407 mm                    |
| Diameter                     | 134 mm                    |
| Materials                    | PC<br>PC/ABS              |
| Dome colour                  | Red                       |
| Housing colour               | Grey                      |
| Protection category          | IP65                      |
| Connection                   | Screw terminals           |
| cross-sectional area maximum | 1,50mm² / 16AWG           |
| Cable entry                  | Membrane grommet          |
| Cable entry minimum          | d = 1 mm                  |
| Cable entry maximum          | d = 13 mm                 |
| Tension relief               | Present (conforms to VDE) |
| Type of fixing               | Wall mounting             |
| Working temperature minimum  | -30°C                     |
| Working temperature maximum  | +50°C                     |
| Weight with packaging        | 778 g                     |
| Product weight               | 661 g                     |