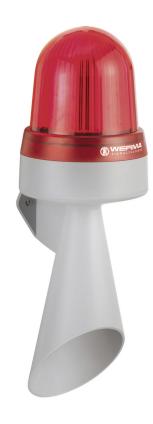

# LED Horn WM Contin. tone 115-230VAC RD

| MECHANICAL DATA              |                           |
|------------------------------|---------------------------|
| Length                       | 144 mm                    |
| Width                        | 134 mm                    |
| Height                       | 407 mm                    |
| Diameter                     | 134 mm                    |
| Materials                    | PC<br>PC/ABS              |
| Dome colour                  | Red                       |
| Housing colour               | Grey                      |
| Protection category          | IP65                      |
| Connection                   | Screw terminals           |
| cross-sectional area maximum | 1,50mm² / 16AWG           |
| Cable entry                  | Membrane grommet          |
| Cable entry minimum          | d = 1 mm                  |
| Cable entry maximum          | d = 13 mm                 |
| Tension relief               | Present (conforms to VDE) |
| Type of fixing               | Wall mounting             |
| Working temperature minimum  | -30°C                     |
| Working temperature maximum  | +50°C                     |
| Weight with packaging        | 778 g                     |
| Product weight               | 661 g                     |

| OPTICAL DATA |     |
|--------------|-----|
| Light source | LED |
| Light colour | Red |

For additional installation and mounting information, refer to the appropriate user guide at www.werma.com. This printed copy is for information only and is subject to alteration.

# LED Horn WM Contin. tone 115-230VAC RD

| Optical signal image | EVS<br>Flash<br>Permanent |
|----------------------|---------------------------|
| Service life optical | 50,000 h maximum          |

| ACOUSTIC DATA               |                 |  |
|-----------------------------|-----------------|--|
| Volume (max) at 1m distance | 108,0 dB (A)    |  |
| Acoustic signal image       | Continuous tone |  |
| Audio frequency             | 110 Hz          |  |
| Acoustic service life       | 5,000 h minimum |  |