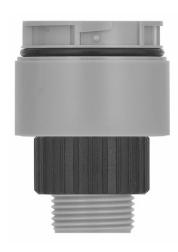

## Adapter for single hole mount. EM GY

| Part No.: | 630.720.00   |
|-----------|--------------|
| Series:   | KombiSIGN 40 |

| MECHANICAL DATA             |                   |
|-----------------------------|-------------------|
| Height                      | 46 mm             |
| Diameter                    | 40 mm             |
| Materials                   | PC                |
| Housing colour              | Grey              |
| Protection category         | IP66<br>IP69K     |
| Cable entry                 | Through hole      |
| Cable entry maximum         | d = 9 mm          |
| Type of fixing              | Built-in mounting |
| Working temperature minimum | -30°C             |
| Working temperature maximum | +60°C             |
| Weight with packaging       | 30 g              |
| Product weight              | 30 g              |