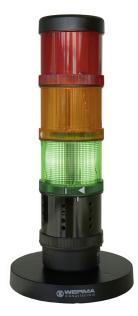

## Signal tower / Pre-assembled Signal Tower CO2 Traffic Light 1000ppm

ļ

| Part No.:                   | 649.000.10   | CE RoHS2                 |  |
|-----------------------------|--------------|--------------------------|--|
| Series:                     | KombiSIGN 72 |                          |  |
| MECHAN                      |              |                          |  |
| MECHANICAL DATA<br>Height   |              | 287 mm                   |  |
| Diameter                    |              | 70 mm                    |  |
| Materials                   |              | PA                       |  |
|                             |              | PC<br>PC/ABS             |  |
| Dome colour                 |              | Green<br>Red<br>Yellow   |  |
| Housing colour              |              | Black                    |  |
| Protection category         |              | IP20                     |  |
| Connection                  |              | Plug-in connection       |  |
| Cable length                |              | 1500 mm                  |  |
| Tension relief              |              | Not present              |  |
| Type of fixing              |              | Base mounting            |  |
| Working temperature minimum |              | +10°C                    |  |
| Working temperature maximum |              | +35°C                    |  |
| Weight with packaging       |              | 851 g                    |  |
| Product weight              |              | 582 g                    |  |
| ELECTRICAL DATA             |              |                          |  |
| Operating voltage           |              | 230V                     |  |
| Operating voltage type      |              | AC                       |  |
| Operating voltage frequency |              | 50Hz                     |  |
| Operating voltage tolerance |              | +/- 20%                  |  |
| Rated operational voltage   |              | 230 VAC                  |  |
| Rated operational current   |              | 40 mA                    |  |
| Protection class            |              | Protection class 2       |  |
| Pollution degree            |              | 2                        |  |
| Isolation voltage           |              | Ui = 250V; Uimp = 2.500V |  |
| OPTICAL                     | DATA         |                          |  |
| Light source                |              | LED                      |  |
| Light colour                |              | Green<br>Red<br>Yellow   |  |
| Optical signal image        |              | Blink<br>Permanent       |  |
| Service life optical        |              | 50,000 h maximum         |  |
| APPROVAL DATA               |              |                          |  |
| Conforms                    | s with CE    | Yes                      |  |
|                             |              |                          |  |

## GENERAL

Messbereich / measurement range: 400 PPM - 3000 PPM

>3000 PPM = RED BLINKING

>2000 PPM = RED

>1000 - 2000 PPM = YELLOW

≤1000 PPM = GREEN