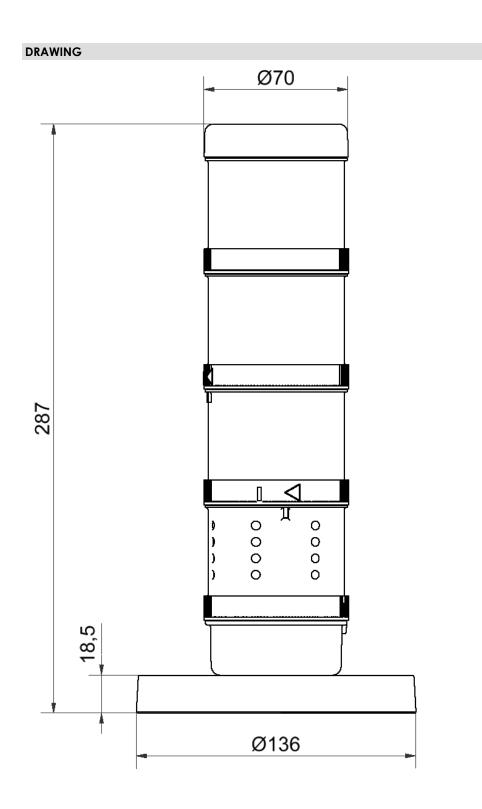

## Signal tower / Pre-assembled Signal Tower CO2 Traffic Light 1000ppm

ļ

| Part No.:                   | 649.000.10   | CE RoHS2                 |  |
|-----------------------------|--------------|--------------------------|--|
| Series:                     | KombiSIGN 72 |                          |  |
| MECHAN                      |              |                          |  |
| MECHANICAL DATA<br>Height   |              | 287 mm                   |  |
| Diameter                    |              | 70 mm                    |  |
| Materials                   |              | PA                       |  |
|                             |              | PC<br>PC/ABS             |  |
| Dome colour                 |              | Green<br>Red<br>Yellow   |  |
| Housing colour              |              | Black                    |  |
| Protection category         |              | IP20                     |  |
| Connection                  |              | Plug-in connection       |  |
| Cable length                |              | 1500 mm                  |  |
| Tension relief              |              | Not present              |  |
| Type of fixing              |              | Base mounting            |  |
| Working temperature minimum |              | +10°C                    |  |
| Working temperature maximum |              | +35°C                    |  |
| Weight with packaging       |              | 851 g                    |  |
| Product weight              |              | 582 g                    |  |
| ELECTRICAL DATA             |              |                          |  |
| Operating voltage           |              | 230V                     |  |
| Operating voltage type      |              | AC                       |  |
| Operating voltage frequency |              | 50Hz                     |  |
| Operating voltage tolerance |              | +/- 20%                  |  |
| Rated operational voltage   |              | 230 VAC                  |  |
| Rated operational current   |              | 40 mA                    |  |
| Protection class            |              | Protection class 2       |  |
| Pollution degree            |              | 2                        |  |
| Isolation voltage           |              | Ui = 250V; Uimp = 2.500V |  |
| OPTICAL                     | DATA         |                          |  |
| Light source                |              | LED                      |  |
| Light colour                |              | Green<br>Red<br>Yellow   |  |
| Optical signal image        |              | Blink<br>Permanent       |  |
| Service life optical        |              | 50,000 h maximum         |  |
| APPROVAL DATA               |              |                          |  |
| Conforms                    | s with CE    | Yes                      |  |
|                             |              |                          |  |