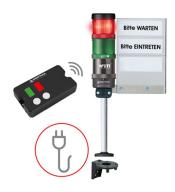

# Signal tower / Pre-assembled Signal Tower

#### **SignalSET Wireless**

| MECHANICAL DATA             |                                  |
|-----------------------------|----------------------------------|
| Materials                   | Aluminium<br>PA-GF<br>PC<br>PMMA |
| Dome colour                 | Green<br>Red                     |
| Housing colour              | Black<br>Silver<br>White         |
| Protection category         | IP30                             |
| Cable entry                 | Through hole                     |
| Cable entry minimum         | d = 12 mm                        |
| Tension relief              | Not present                      |
| Type of fixing              | Special version                  |
| Working temperature minimum | 0°C                              |
| Working temperature maximum | +40°C                            |
| Weight with packaging       | 2000 g                           |
| Product weight              | 1550 g                           |

| OPTICAL DATA         |                  |
|----------------------|------------------|
| Light source         | LED              |
| Light colour         | Green<br>Red     |
| Optical signal image | TwinLight        |
| Service life optical | 50,000 h maximum |