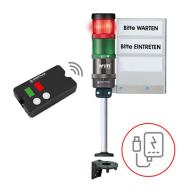

### Signal tower / Pre-assembled Signal Tower

### SignalSET Wireless USB

| MECHANICAL DATA             |                          |
|-----------------------------|--------------------------|
| Materials                   | Aluminium PA-GF PC PMMA  |
| Dome colour                 | Green<br>Red             |
| Housing colour              | Black<br>Silver<br>White |
| Protection category         | IP30                     |
| Connection                  | USB                      |
| Cable entry                 | Through hole             |
| Cable entry maximum         | d = 14 mm                |
| Tension relief              | Not present              |
| Type of fixing              | Special version          |
| Working temperature minimum | 0°C                      |
| Working temperature maximum | +40°C                    |
| Weight with packaging       | 1750 g                   |
| Product weight              | 1300 g                   |