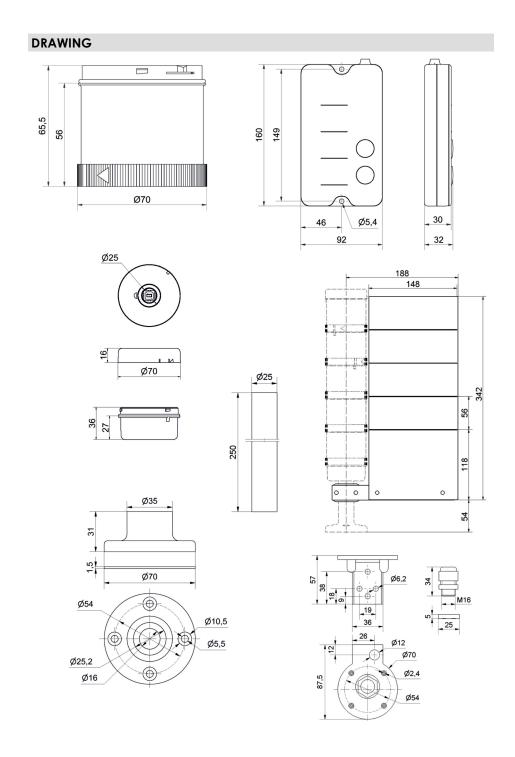

# Signal tower / Pre-assembled Signal Tower

### SignalSET Wireless USB

For additional installation and mounting information, refer to the appropriate user guide at www.werma.com. This printed copy is for information only and is subject to alteration.