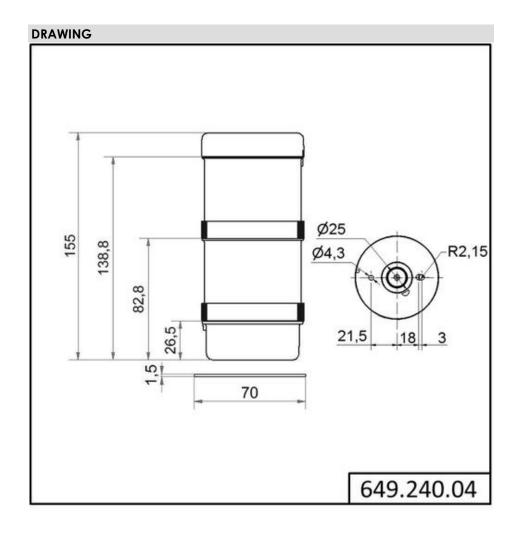

## Signal tower KS71 BWM 24VAC/DC GN/RD

Part No.: 649.240.04 Series: KombiSIGN 71

| MECHANICAL DATA              |                             |
|------------------------------|-----------------------------|
| Height                       | 270 mm                      |
| Diameter                     | 70 mm                       |
| Materials                    | PA-GF<br>PC                 |
| Dome colour                  | Green<br>Red                |
| Housing colour               | Black                       |
| Protection category          | IP65                        |
| Connection                   | Spring-type terminal        |
| cross-sectional area maximum | 1,50mm <sup>2</sup> / 16AWG |
| Cable entry                  | Through hole                |
| Cable entry maximum          | d = 11 mm                   |
| Tension relief               | Not present                 |
| Type of fixing               | Base mounting Wall mounting |
| Service life optical         | 50,000 h minimum            |
| Working temperature minimum  | -20°C                       |
| Working temperature maximum  | +50°C                       |
| Weight with packaging        | 227 g                       |
| Product weight               | 199 g                       |