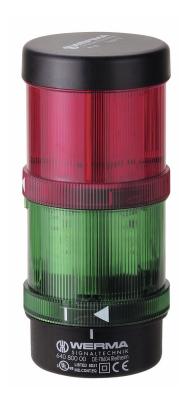

## Signal tower KS71 BWM 24VAC/DC GN/RD

Part No.: 649.240.04 Series: KombiSIGN 71

| MECHANICAL DATA              |                             |
|------------------------------|-----------------------------|
| Height                       | 270 mm                      |
| Diameter                     | 70 mm                       |
| Materials                    | PA-GF<br>PC                 |
| Dome colour                  | Green<br>Red                |
| Housing colour               | Black                       |
| Protection category          | IP65                        |
| Connection                   | Spring-type terminal        |
| cross-sectional area maximum | 1,50mm <sup>2</sup> / 16AWG |
| Cable entry                  | Through hole                |
| Cable entry maximum          | d = 11 mm                   |
| Tension relief               | Not present                 |
| Type of fixing               | Base mounting Wall mounting |
| Service life optical         | 50,000 h minimum            |
| Working temperature minimum  | -20°C                       |
| Working temperature maximum  | +50°C                       |
| Weight with packaging        | 227 g                       |
| Product weight               | 199 g                       |

| OPTICAL DATA         |              |
|----------------------|--------------|
| Light source         | LED          |
| Light colour         | Green<br>Red |
| Optical signal image | Permanent    |

For additional installation and mounting information, refer to the appropriate user guide at www.werma.com. This printed copy is for information only and is subject to alteration.