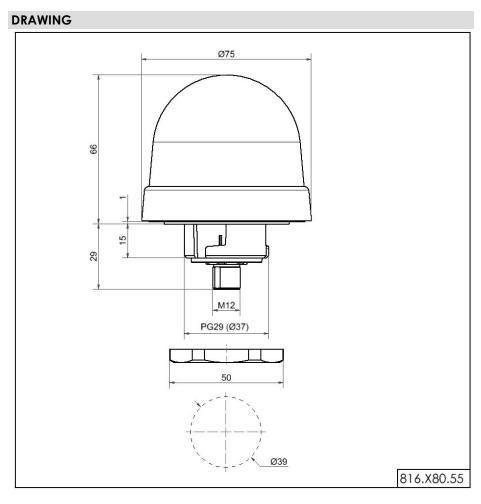

## LED Perm. Beacon EM 24VDC MC

| MECHANICAL DATA             |                           |
|-----------------------------|---------------------------|
| Height                      | 97 mm                     |
| Diameter                    | 75 mm                     |
| Materials                   | PC                        |
| Dome colour                 | Clear                     |
| Protection category         | IP65                      |
| Connection                  | M12 plug 4-pole           |
| Tension relief              | Present (conforms to VDE) |
| Type of fixing              | Built-in mounting         |
| Working temperature minimum | -20°C                     |
| Working temperature maximum | +50°C                     |
| Weight with packaging       | 132 g                     |
| Product weight              | 110 g                     |