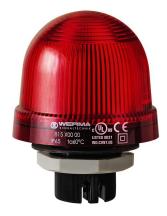

# Mini installation beacon / Flashing Light 817 Flashing Beacon EM 24VDC RD

Part No.: 817.100.55

#### OPTICAL DATA

| OF IICAL DATA        |                           |
|----------------------|---------------------------|
| Light source         | Xenon                     |
| Light colour         | Red                       |
| Optical signal image | Flash                     |
| Flash frequency      | 1 Hz                      |
| Flash output         | 2 J                       |
| Service life optical | 4 million flashes minimum |