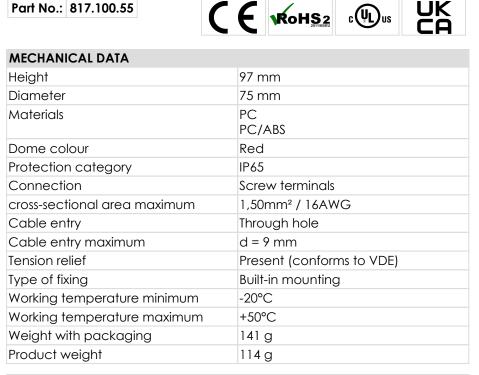

# Mini installation beacon / Flashing Light 817 Flashing Beacon EM 24VDC RD

Part No.: 817.100.55

#### **ELECTRICAL DATA**

| Operating voltage           | 24V                            |
|-----------------------------|--------------------------------|
| Operating voltage type      | DC                             |
| Operating voltage tolerance | +/- 10%                        |
| Rated operational voltage   | 24 VDC                         |
| Rated operational current   | 125 mA                         |
| Rated inrush current        | 500 mA                         |
| Protection class            | Protection class 2             |
| Pollution degree            | 3<br>In the connection area: 2 |

#### OPTICAL DATA

| OF IICAL DATA        |                           |
|----------------------|---------------------------|
| Light source         | Xenon                     |
| Light colour         | Red                       |
| Optical signal image | Flash                     |
| Flash frequency      | 1 Hz                      |
| Flash output         | 2 J                       |
| Service life optical | 4 million flashes minimum |

### APPROVAL DATA

| Conforms with CE             | Yes |  |
|------------------------------|-----|--|
| WEEE                         | Yes |  |
| Conforms with ATEX-directive | No  |  |

For additional installation and mounting information, refer to the appropriate user guide at www.werma.com. This printed copy is for information only and is subject to alteration.