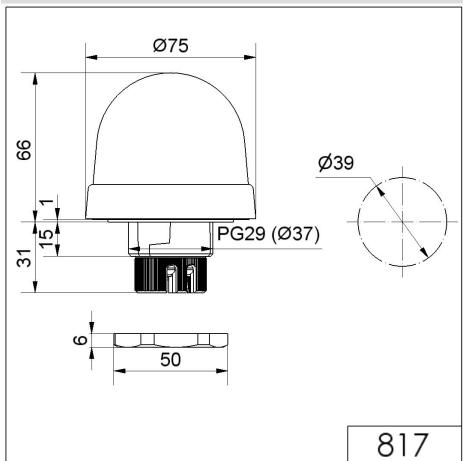

# Mini installation beacon / Flashing Light 817 Flashing Beacon EM 24VDC RD

Part No.: 817.100.55