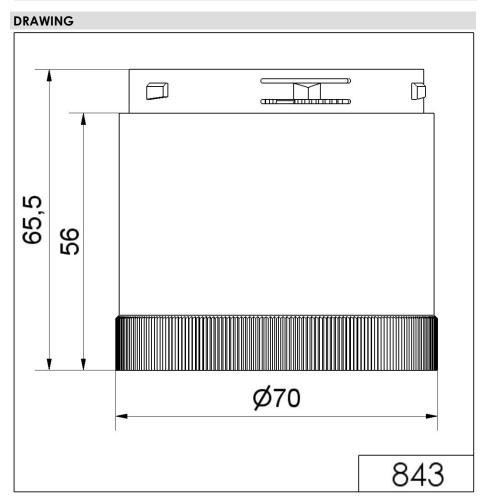

## LED EVS element 24VDC YE

| MECHANICAL DATA             |        |
|-----------------------------|--------|
| Height                      | 66 mm  |
| Diameter                    | 70 mm  |
| Materials                   | PC     |
| Dome colour                 | Yellow |
| Protection category         | IP54   |
| Working temperature minimum | -20°C  |
| Working temperature maximum | +50°C  |
| Weight with packaging       | 92 g   |
| Product weight              | 77 g   |