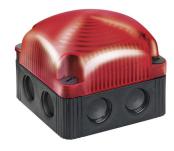

## LED-Beacon / LED Permanent Beacon 853

## LED Perm. Begcon BWM 115-230VAC RD

Part No.: 853.100.60

|                 |       | ( C Kons |
|-----------------|-------|----------|
| MECHANICAL DATA |       |          |
| Length          | 85 mm |          |
| Width           | 85 mm |          |
|                 |       |          |

| Length                       | 85 mm                       |  |
|------------------------------|-----------------------------|--|
| Width                        | 85 mm                       |  |
| Height                       | 72 mm                       |  |
| Materials                    | PC<br>PP-GF                 |  |
| Cap colour                   | Red                         |  |
| Housing colour               | Black                       |  |
| Protection category          | IP66<br>IP67                |  |
| Connection                   | Screw terminals             |  |
| cross-sectional area maximum | 1,50mm² / 16AWG             |  |
| Cable entry                  | Membrane grommet            |  |
| Cable entry minimum          | d = 1 mm<br>d = 6 mm        |  |
| Cable entry maximum          | d = 12 mm<br>d = 9 mm       |  |
| Type of fixing               | Base mounting Wall mounting |  |
| Service life optical         | 50,000 h maximum            |  |
| Working temperature minimum  | -25°C                       |  |
| Working temperature maximum  | +50°C                       |  |
| Weight with packaging in g   | 164 g                       |  |
| Product weight in g          | 133 g                       |  |