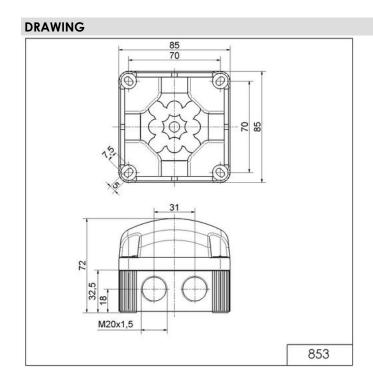

| Length                       | 85 mm                       |  |
|------------------------------|-----------------------------|--|
| Width                        | 85 mm                       |  |
| Height                       | 72 mm                       |  |
| Materials                    | PC<br>PP-GF                 |  |
| Cap colour                   | Red                         |  |
| Housing colour               | Black                       |  |
| Protection category          | IP66<br>IP67                |  |
| Connection                   | Screw terminals             |  |
| cross-sectional area maximum | 1,50mm² / 16AWG             |  |
| Cable entry                  | Membrane grommet            |  |
| Cable entry minimum          | d = 1 mm<br>d = 6 mm        |  |
| Cable entry maximum          | d = 12 mm<br>d = 9 mm       |  |
| Type of fixing               | Base mounting Wall mounting |  |
| Service life optical         | 50,000 h maximum            |  |
| Working temperature minimum  | -25°C                       |  |
| Working temperature maximum  | +50°C                       |  |
| Weight with packaging in g   | 164 g                       |  |
| Product weight in g          | 133 g                       |  |