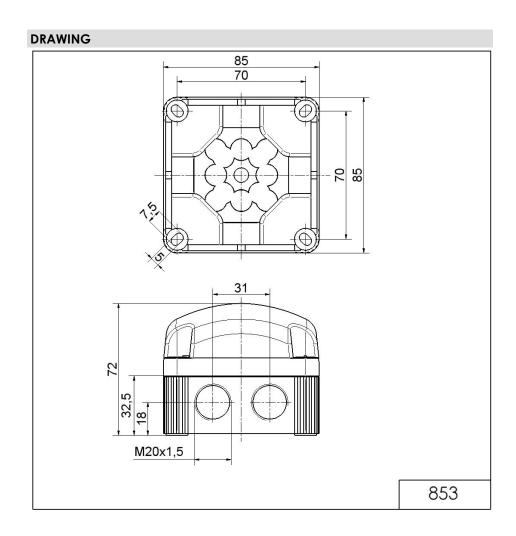

## FlexSQUARE / LED Permanent Beacon 853 LED Perm. Beacon BWM 115-230VAC YE

i

| MECHANICAL DATA                |  |  |
|--------------------------------|--|--|
| 85 mm                          |  |  |
| 85 mm                          |  |  |
| 72 mm                          |  |  |
| PC<br>PP-GF                    |  |  |
| Yellow                         |  |  |
| Black                          |  |  |
| IP66<br>IP67                   |  |  |
| Screw terminals                |  |  |
| 1,50mm² / 16AWG                |  |  |
| Membrane grommet               |  |  |
| d = 1 mm<br>d = 6 mm           |  |  |
| d = 12 mm<br>d = 9 mm          |  |  |
| Base mounting<br>Wall mounting |  |  |
| -25°C                          |  |  |
| +50°C                          |  |  |
| 164 g                          |  |  |
|                                |  |  |