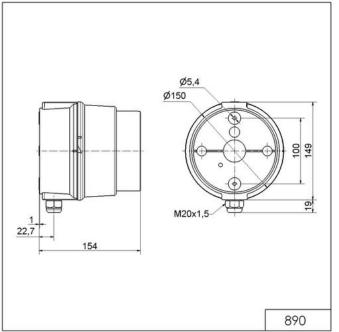

DRAWING

For additional installation and mounting information, refer to the appropriate user guide at www.werma.com. This printed copy is for information only and is subject to alteration.

## Traffic Lights / LED Light / LED Traffic Light 890 LED Perm. Beacon BWM 115-230VAC RD

i

Part No.: 890.120.68

| MECHANICAL DATA              |                                |
|------------------------------|--------------------------------|
| Length                       | 154 mm                         |
| Height                       | 168 mm                         |
| Diameter                     | 150 mm                         |
| Materials                    | PC<br>PC/ABS                   |
| Dome colour                  | Clear                          |
| Housing colour               | Gray                           |
| Protection category          | IP65                           |
| Connection                   | Spring-type terminal           |
| cross-sectional area minimum | 0,50mm² / 20AWG                |
| cross-sectional area maximum | 1,50mm² / 16AWG                |
| Cable entry                  | Screwed cable gland            |
| Cable entry minimum          | d = 5 mm<br>d = 6 mm           |
| Cable entry maximum          | d = 12 mm<br>d = 7 mm          |
| Tension relief               | Present (conforms to VDI)      |
| Type of fixing               | Base mounting<br>Wall mounting |
| Service life optical         | 50,000 h maximum               |
| Working temperature minimum  | -30°C                          |
| Working temperature maximum  | +50°C                          |
| Weight with packaging        | 548 g                          |
| Product weight               | 476 g                          |
| ELECTRICAL DATA              |                                |
| Operating voltage            | 115-230V                       |
| Operating voltage type       | AC                             |
| Operating voltage type       | 50Hz at 230V<br>60Hz at 115V   |
| Operating voltage tolerance  | +/- 10%                        |
| Rated operational voltage    | 230 VAC                        |
| Rated operational current    | 35 mA                          |
| Rated inrush current         | 300 mA                         |
| Protection class             | Protection class 2             |
| Pollution degree             | 3                              |
| Overvoltage category         | II                             |
| Isolation voltage            | Ui = 250V; Uimp = 2.500V       |
|                              |                                |