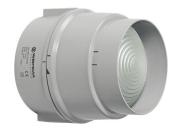

Traffic Lights / LED Light / LED Traffic Light 890

## LED Perm. Beacon BWM 115-230VAC GN

Part No.: 890.220.68

| 154 mm                         |
|--------------------------------|
| 168 mm                         |
| 150 mm                         |
| PC<br>PC/ABS                   |
| Clear                          |
| Grey                           |
| IP65                           |
| Spring-type terminal           |
| 0,50mm <sup>2</sup> / 20AWG    |
| 1,50mm <sup>2</sup> / 16AWG    |
| Screwed cable gland            |
| d = 5 mm<br>d = 6 mm           |
| d = 12 mm<br>d = 7 mm          |
| Present (conforms to VDI)      |
| Base mounting<br>Wall mounting |
| -30°C                          |
| +50°C                          |
| 546 g                          |
| 475 g                          |
|                                |