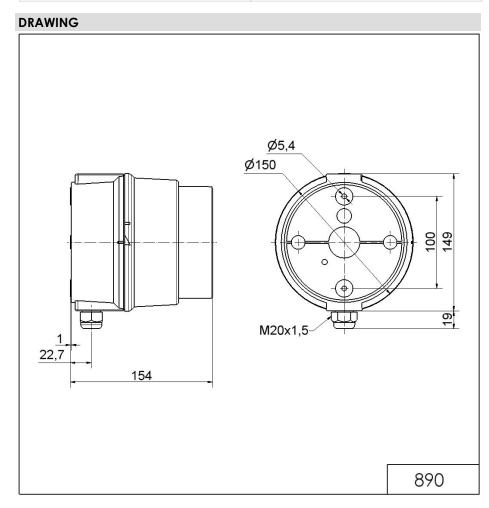

## LED Perm. Beacon BWM 115-230VAC GN

Part No.: 890.220.68

| 154 mm                         |
|--------------------------------|
| 168 mm                         |
| 150 mm                         |
| PC<br>PC/ABS                   |
| Clear                          |
| Grey                           |
| IP65                           |
| Spring-type terminal           |
| 0,50mm <sup>2</sup> / 20AWG    |
| 1,50mm <sup>2</sup> / 16AWG    |
| Screwed cable gland            |
| d = 5 mm<br>d = 6 mm           |
| d = 12 mm<br>d = 7 mm          |
| Present (conforms to VDI)      |
| Base mounting<br>Wall mounting |
| -30°C                          |
| +50°C                          |
| 546 g                          |
| 475 g                          |
|                                |