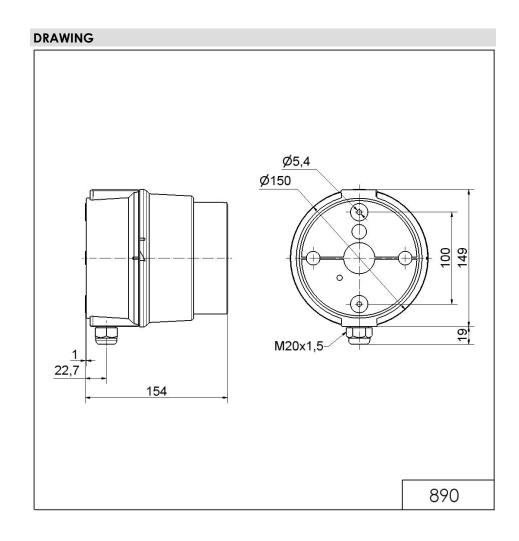

## LED Perm. Beacon BWM 12-24VDC YE

| MECHANICAL DATA              |                             |
|------------------------------|-----------------------------|
| Length                       | 154 mm                      |
| Height                       | 168 mm                      |
| Diameter                     | 150 mm                      |
| Materials                    | PC<br>PC/ABS                |
| Dome colour                  | Clear                       |
| Housing colour               | Grey                        |
| Protection category          | IP65                        |
| Connection                   | Spring-type terminal        |
| cross-sectional area minimum | 0,50mm <sup>2</sup> / 20AWG |
| cross-sectional area maximum | 1,50mm <sup>2</sup> / 16AWG |
| Cable entry                  | Screwed cable gland         |
| Cable entry minimum          | d = 5 mm<br>d = 6 mm        |
| Cable entry maximum          | d = 12 mm<br>d = 7 mm       |
| Tension relief               | Present (conforms to VDE)   |
| Type of fixing               | Base mounting Wall mounting |
| Working temperature minimum  | -30°C                       |
| Working temperature maximum  | +50°C                       |
| Weight with packaging        | 545 g                       |
| Product weight               | 477 g                       |