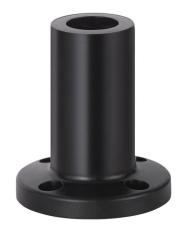

## Base w. integrated tube BK

Part No.: 960.698.01

| MECHANICAL DATA       |       |  |
|-----------------------|-------|--|
| Height                | 82 mm |  |
| Diameter              | 70 mm |  |
| Materials             | PC    |  |
| Housing colour        | Black |  |
| Weight with packaging | 49 g  |  |
| Product weight        | 49 g  |  |