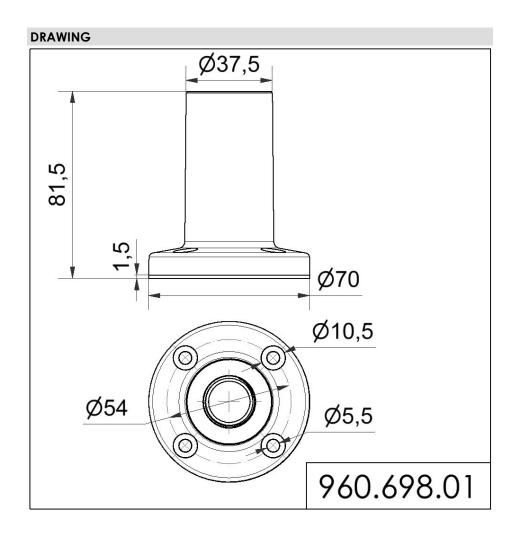

## Base w. integrated tube BK

Part No.: 960.698.01

| MECHANICAL DATA       |       |  |
|-----------------------|-------|--|
| Height                | 82 mm |  |
| Diameter              | 70 mm |  |
| Materials             | PC    |  |
| Housing colour        | Black |  |
| Weight with packaging | 49 g  |  |
| Product weight        | 49 g  |  |