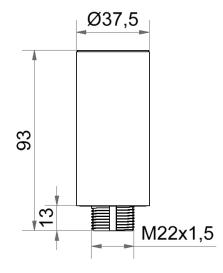

## **Extension tube BK**

Part No.: 960.698.02

| MECHANICAL DATA       |       |  |
|-----------------------|-------|--|
| Height                | 93 mm |  |
| Diameter              | 38 mm |  |
| Materials             | PC    |  |
| Housing colour        | Black |  |
| Weight with packaging | 39 g  |  |
| Product weight        | 39 g  |  |

## **DRAWING**

For additional installation and mounting information, refer to the appropriate user guide at www.werma.com. This printed copy is for information only and is subject to alteration.