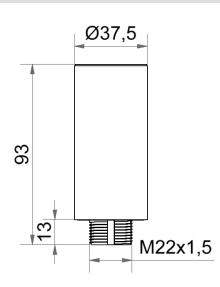

## KOMPAKT 37 / Accessories **Extension tube SR**

ļ

Part No.: 960.698.04

| MECHANICAL DATA              |        |
|------------------------------|--------|
| Height                       | 93 mm  |
| Diameter                     | 38 mm  |
| Materials                    | PC     |
| Housing colour               | Silver |
| Weight with packaging        | 38 g   |
| Product weight               | 38 g   |
| APPROVAL DATA                |        |
| Conforms with CE             | No     |
| WEEE                         | No     |
| Conforms with ATEX-directive | No     |
| Conforms with CCC            | No     |
| Conforms with UL             | No     |
| Conforms with FCC            | No     |
| Conforms with IC             | No     |
| EAC certificate available    | No     |
| Conforms with AS-I           | No     |
| ICAO Certification           | No     |
| Conforms with DNV            | No     |
|                              |        |

e-logo

DRAWING

Conforms with RoHS CN

For additional installation and mounting information, refer to the appropriate user guide at www.werma.com. This printed copy is for information only and is subject to alteration.