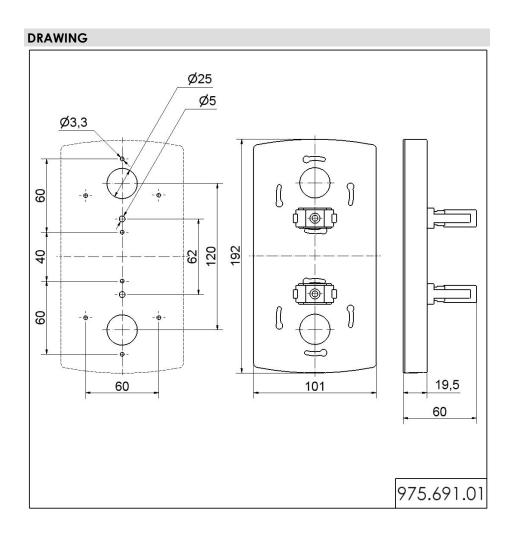

## Part No.: 975.691.01

| MECHANICAL DATA              |                 |
|------------------------------|-----------------|
| Length                       | 60 mm           |
| Width                        | 101 mm          |
| Height                       | 192 mm          |
| Materials                    | PA-GF<br>PC/ABS |
| Housing colour               | Black           |
| Weight with packaging        | 126 g           |
| Product weight               | 126 g           |
| APPROVAL DATA                |                 |
| WEEE                         | No              |
| Conforms with ATEX-directive | No              |
| Conforms with CCC            | No              |
| Conforms with UL             | No              |
| Conforms with FCC            | No              |
| Conforms with IC             | No              |
| EAC certificate available    | No              |
| Conforms with AS-I           | No              |
| ICAO Certification           | No              |
| Conforms with DNV            | No              |
| Conforms with RoHS CN        | No              |