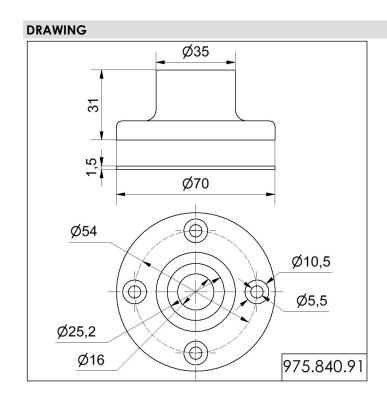

## Base for tube D25mm, metal BK

Part No.: 975.840.91

| MECHANICAL DATA       |           |  |
|-----------------------|-----------|--|
| Height                | 31 mm     |  |
| Diameter              | 70 mm     |  |
| Materials             | Aluminium |  |
| Housing colour        | Black     |  |
| Weight with packaging | 109 g     |  |
| Product weight        | 109 g     |  |

## Base for tube D25mm, metal BK

For additional installation and mounting information, refer to the appropriate user guide at www.werma.com. This printed copy is for information only and is subject to alteration.