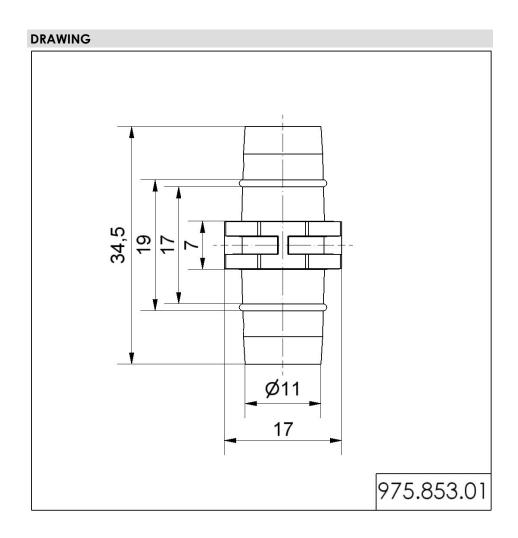

## Part No.: 975.853.01

| MECHANICAL DATA               |        |
|-------------------------------|--------|
| Length                        | 17 mm  |
| Width                         | 17 mm  |
| Height                        | 35 mm  |
| Diameter                      | 11 mm  |
| Materials                     | PC/ABS |
| Housing colour                | Black  |
| Weight with packaging         | 4 g    |
| Product weight                | 3 g    |
| APPROVAL DATA                 |        |
| Conforms with CE              | No     |
| WEEE                          | No     |
| Conforms with ATEX-directive  | No     |
| Conforms with CCC             | No     |
| Conforms with UL              | No     |
| Conforms with FCC             | No     |
| Conforms with IC              | No     |
| EAC certificate available     | No     |
| Conforms with UKCA (Importer) | No     |
| Conforms with AS-I            | No     |
| ICAO Certification            | No     |
| Conforms with DNV             | No     |
| Conforms with RoHS CN         | No     |