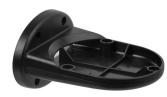

## LED-Permanent Light 280 / Accessories Bracket BK

ļ

Part No.: 975.883.06

| MECHANICAL DATA               |        |
|-------------------------------|--------|
| Length                        | 153 mm |
| Width                         | 126 mm |
| Height                        | 90 mm  |
| Materials                     | PC/ABS |
| Housing colour                | Black  |
| Weight with packaging         | 146 g  |
| Product weight                | 146 g  |
| APPROVAL DATA                 |        |
| Conforms with CE              | No     |
| WEEE                          | No     |
| Conforms with ATEX-directive  | No     |
| Conforms with CCC             | No     |
| Conforms with UL              | No     |
| Conforms with FCC             | No     |
| Conforms with IC              | No     |
| EAC certificate available     | No     |
| Conforms with UKCA (Importer) | No     |
| Conforms with AS-I            | No     |
| ICAO Certification            | No     |
| Conforms with DNV             | No     |
| Conforms with RoHS CN         | No     |