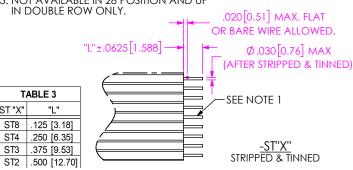

REPRODUCED, TRANSFERRED OR INCORPORATED IN ANY

OTHER PROJECT IN ANY MANNER WITHOUT THE EXPRESS

DO NOT SCALE DRAWING

SHEET SCALE: 1:1

WRITTEN CONSENT OF SAMTEC, INC

REVERSED WIRING

C:\EnterpriseVault\DWG\MISC\MKTG\XDMX-XX-X-XX.XX-XXX-XXX-MKT.SLDDRW