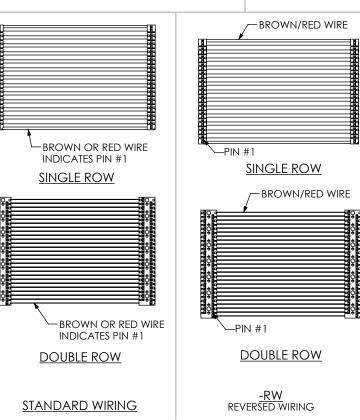

REPRODUCED, TRANSFERRED OR INCORPORATED IN ANY

OTHER PROJECT IN ANY MANNER WITHOUT THE EXPRESS

DO NOT SCALE DRAWING

SHEET SCALE: 1:1

WRITTEN CONSENT OF SAMTEC, INC

REVERSED WIRING

C:\EnterpriseVault\DWG\MISC\MKTG\XDMX-XX-X-XX.XX-XXX-XXX-MKT.SLDDRW