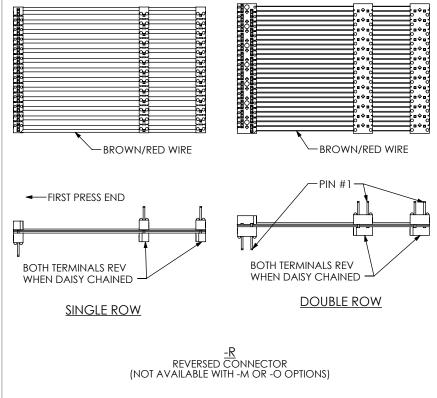

REPRODUCED, TRANSFERRED OR INCORPORATED IN ANY

OTHER PROJECT IN ANY MANNER WITHOUT THE EXPRESS

DO NOT SCALE DRAWING

SHEET SCALE: 1:1

WRITTEN CONSENT OF SAMTEC, INC

REVERSED WIRING

C:\EnterpriseVault\DWG\MISC\MKTG\XDMX-XX-X-XX.XX-XXX-XXX-MKT.SLDDRW