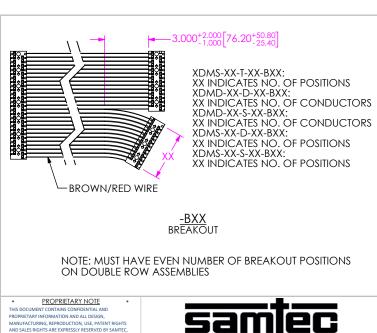

3. NOT AVAILABLE IN 28 POSITION AND UP IN DOUBLE ROW ONLY.

TABLE 3

"L"

ST "X"

ST8

ST4

ST3

PROPRIETARY NOTE THIS DOCUMENT CONTAINS CONFIDENTIAL AND MANUFACTURING REPRODUCTION USE PATENT RIGHTS AND SALES RIGHTS ARE EXPRESSLY RESERVED BY SAMTEC, INC. THIS DOCUMENT SHALL NOT BE DISCLOSED. IN WHOLE OR PART, TO ANY UNAUTHORIZED PERSON OR ENTITY NOR REPRODUCED, TRANSFERRED OR INCORPORATED IN ANY OTHER PROJECT IN ANY MANNER WITHOUT THE EXPRESS WRITTEN CONSENT OF SAMTEC, INC