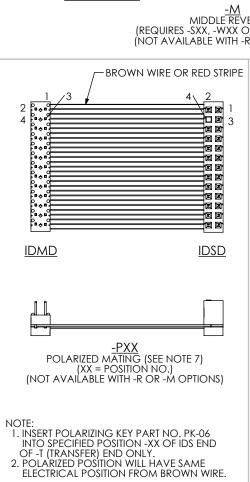

## **REVISION AU**

| TABLE 2 |                   |
|---------|-------------------|
| OPTION  | CONTACTS          |
| -T      | T-1S7-XX-T (XDMX) |
|         | C-10-T (IDSX)     |
| -C***   | T-1S7-XX-T (XDMX) |
|         | C-10-G (IDSX)     |
| -A***   | T-1S7-XX-G (XDMX) |
|         | C-10-T (IDSX)     |

\*\*\*CAN ONLY BE USED WITH CONNECTOR SPECIFICATION -T

PLATING -T, -C\*\*\* OR -A\*\*\*

SUBSTITUTE GRAY CABLE FOR STANDARD COLOR CODED CABLE.

XDMD: CB-XX-28-7/36-050-G XDMS: CB-XX-28-7/36-100-G

(SEE FIG 1)

NOTE: USE GRAY CABLE FOR DOUBLE ROW, -31 & -32 POSITION.

<u>-G</u> GRAY CABLE

1. CONDUCTORS SHALL BE CONSISTENT IN APPERANCE. SOLDER MUST MAINTAIN CABLE STRAINS WITHIN THE MAX DIA. TOLERANCE. 2. USE 60/40 TIN/LEAD SOLDER ONLY.

3. NOT AVAILABLE IN 28 POSITION AND UP IN DOUBLE ROW ONLY.

TABLE 3

"L"

ST "X"

ST8

ST4

ST3

PROPRIETARY NOTE THIS DOCUMENT CONTAINS CONFIDENTIAL AND MANUFACTURING REPRODUCTION USE PATENT RIGHTS AND SALES RIGHTS ARE EXPRESSLY RESERVED BY SAMTEC, INC. THIS DOCUMENT SHALL NOT BE DISCLOSED. IN WHOLE OR PART, TO ANY UNAUTHORIZED PERSON OR ENTITY NOR REPRODUCED, TRANSFERRED OR INCORPORATED IN ANY OTHER PROJECT IN ANY MANNER WITHOUT THE EXPRESS WRITTEN CONSENT OF SAMTEC, INC