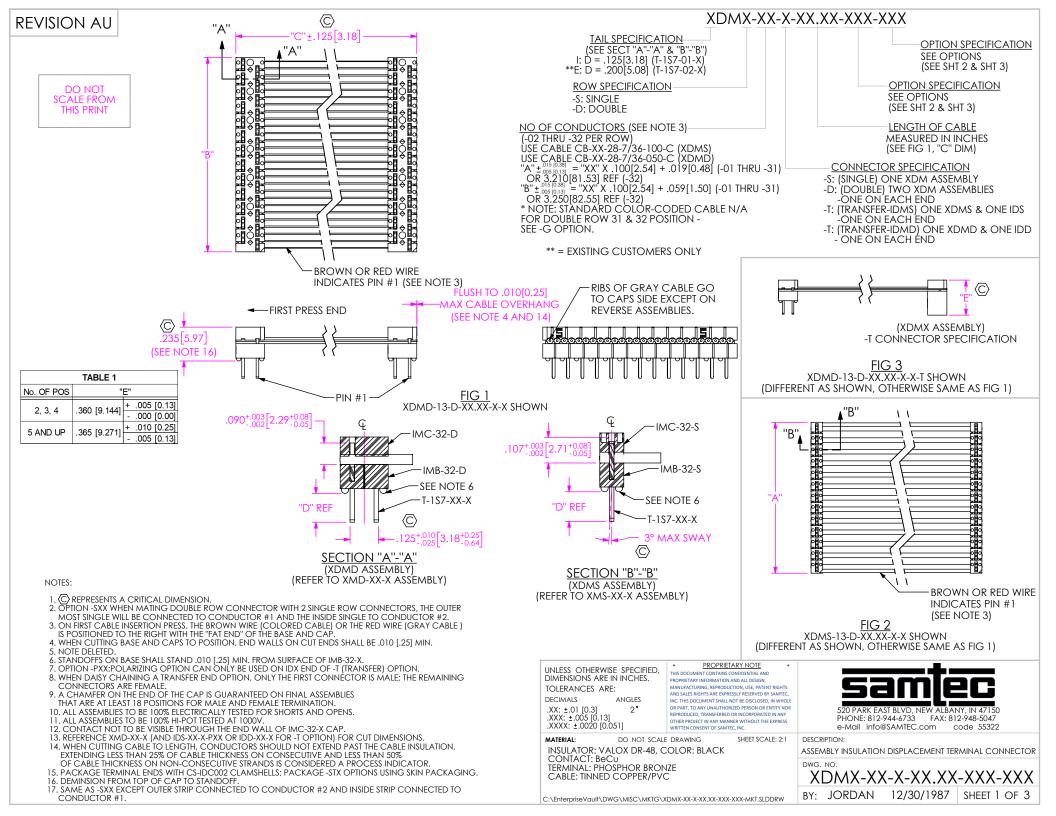

3. NOT AVAILABLE IN 28 POSITION AND UP IN DOUBLE ROW ONLY.

TABLE 3

"L"

ST "X"

ST8

ST4

ST3

PROPRIETARY NOTE THIS DOCUMENT CONTAINS CONFIDENTIAL AND MANUFACTURING REPRODUCTION USE PATENT RIGHTS AND SALES RIGHTS ARE EXPRESSLY RESERVED BY SAMTEC, INC. THIS DOCUMENT SHALL NOT BE DISCLOSED. IN WHOLE OR PART, TO ANY UNAUTHORIZED PERSON OR ENTITY NOR REPRODUCED, TRANSFERRED OR INCORPORATED IN ANY OTHER PROJECT IN ANY MANNER WITHOUT THE EXPRESS WRITTEN CONSENT OF SAMTEC, INC