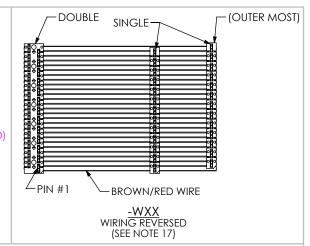

|
|---------|-------------------|
| OPTION  | CONTACTS          |
| -T      | T-1S7-XX-T (XDMX) |
|         | C-10-T (IDSX)     |
| -C***   | T-1S7-XX-T (XDMX) |
|         | C-10-G (IDSX)     |
| -A***   | T-1S7-XX-G (XDMX) |
|         | C-10-T (IDSX)     |

\*\*\*CAN ONLY BE USED WITH CONNECTOR SPECIFICATION -T

PLATING -T, -C\*\*\* OR -A\*\*\*

SUBSTITUTE GRAY CABLE FOR STANDARD COLOR CODED CABLE.

XDMD: CB-XX-28-7/36-050-G XDMS: CB-XX-28-7/36-100-G

(SEE FIG 1)

NOTE: USE GRAY CABLE FOR DOUBLE ROW, -31 & -32 POSITION.

<u>-G</u> GRAY CABLE

1. CONDUCTORS SHALL BE CONSISTENT IN APPERANCE. SOLDER MUST MAINTAIN CABLE STRAINS WITHIN THE MAX DIA. TOLERANCE. 2. USE 60/40 TIN/LEAD SOLDER ONLY.

3. NOT AVAILABLE IN 28 POSITION AND UP IN DOUBLE ROW ONLY.

TABLE 3

"L"

ST "X"

ST8

ST4

ST3











PROPRIETARY NOTE THIS DOCUMENT CONTAINS CONFIDENTIAL AND MANUFACTURING REPRODUCTION USE PATENT RIGHTS AND SALES RIGHTS ARE EXPRESSLY RESERVED BY SAMTEC, INC. THIS DOCUMENT SHALL NOT BE DISCLOSED. IN WHOLE OR PART, TO ANY UNAUTHORIZED PERSON OR ENTITY NOR REPRODUCED, TRANSFERRED OR INCORPORATED IN ANY OTHER PROJECT IN ANY MANNER WITHOUT THE EXPRESS WRITTEN CONSENT OF SAMTEC, INC

520 PARK EAST BLVD, NEW ALBANY, IN 47150 PHONE: 812-944-6733 FAX: 812-948-5047 e-Mail info@SAMTEC.com code 55322

DO NOT SCALE DRAWING

SHEET SCALE: 2:1

DESCRIPTION

ASSEMBLY INSULATION DISPLACEMENT TERMINAL CONNECTOR

XDMX-XX-X-XX.XX-XXX

BY: JORDAN 12/30/1987 SHEET 2 OF 3

C:\EnterpriseVault\DWG\MISC\MKTG\XDMX-XX-XXX.XX-XXX-XXX-MKT.SLDDRW











520 PARK EAST BLVD, NEW ALBANY, IN 47150

PHONE: 812-94