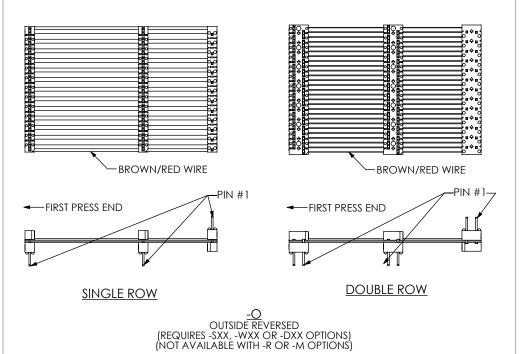

REPRODUCED, TRANSFERRED OR INCORPORATED IN ANY

OTHER PROJECT IN ANY MANNER WITHOUT THE EXPRESS

DO NOT SCALE DRAWING

SHEET SCALE: 1:1

WRITTEN CONSENT OF SAMTEC, INC

REVERSED WIRING

C:\EnterpriseVault\DWG\MISC\MKTG\XDMX-XX-X-XX.XX-XXX-XXX-MKT.SLDDRW