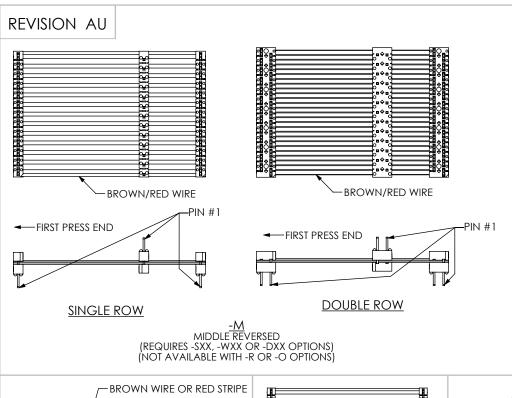

## **REVISION AU**

| TABLE 2 |                   |
|---------|-------------------|
| OPTION  | CONTACTS          |
| -T      | T-1S7-XX-T (XDMX) |
|         | C-10-T (IDSX)     |
| -C***   | T-1S7-XX-T (XDMX) |
|         | C-10-G (IDSX)     |
| -A***   | T-1S7-XX-G (XDMX) |
|         | C-10-T (IDSX)     |

REPRODUCED, TRANSFERRED OR INCORPORATED IN ANY

OTHER PROJECT IN ANY MANNER WITHOUT THE EXPRESS

DO NOT SCALE DRAWING

SHEET SCALE: 1:1

WRITTEN CONSENT OF SAMTEC, INC

REVERSED WIRING

C:\EnterpriseVault\DWG\MISC\MKTG\XDMX-XX-X-XX.XX-XXX-XXX-MKT.SLDDRW