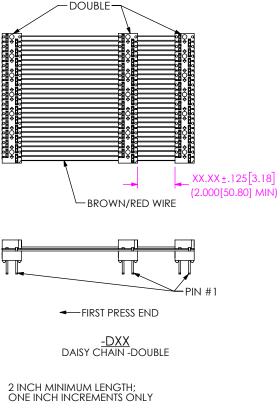

NOTE: USE GRAY CABLE FOR DOUBLE ROW, -31 & -32 POSITION.

<u>-G</u> GRAY CABLE

1. CONDUCTORS SHALL BE CONSISTENT IN APPERANCE. SOLDER MUST MAINTAIN CABLE STRAINS WITHIN THE MAX DIA. TOLERANCE. 2. USE 60/40 TIN/LEAD SOLDER ONLY.

3. NOT AVAILABLE IN 28 POSITION AND UP IN DOUBLE ROW ONLY.

TABLE 3

"L"

ST "X"

ST8

ST4

ST3

PROPRIETARY NOTE THIS DOCUMENT CONTAINS CONFIDENTIAL AND MANUFACTURING REPRODUCTION USE PATENT RIGHTS AND SALES RIGHTS ARE EXPRESSLY RESERVED BY SAMTEC, INC. THIS DOCUMENT SHALL NOT BE DISCLOSED. IN WHOLE OR PART, TO ANY UNAUTHORIZED PERSON OR ENTITY NOR REPRODUCED, TRANSFERRED OR INCORPORATED IN ANY OTHER PROJECT IN ANY MANNER WITHOUT THE EXPRESS WRITTEN CONSENT OF SAMTEC, INC